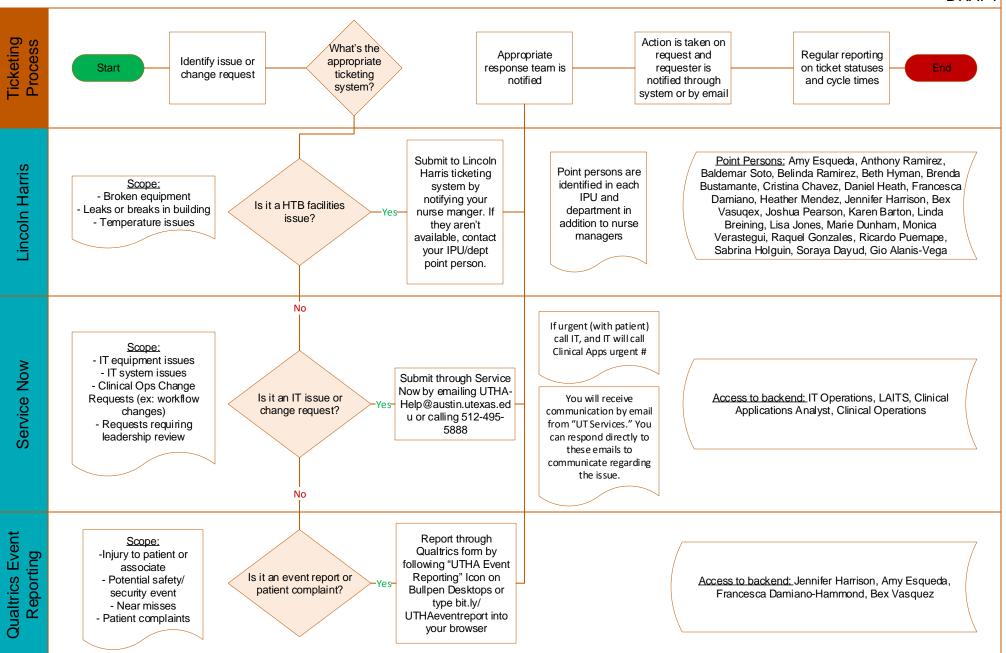

# **Ticketing Systems**

### **Service Now**

## Scope

IT Equipment issues
IT System issues
Clinical Operations Change Requests
(ex. workflow changes)
Requests requiring leadership review

#### Access

Call 512-495-5888 or email UTHA-Help@austin.utexas.edu

When logged, you will receive an email from UT Services. You can respond directly to these emails to continue communication regarding the issue.

## **Lincoln Harris**

## Scope

Broken Equipment Leaks or Breaks in the Building Temperature Issues

#### Access

Contact a nurse manager or the identified team member in your IPU to submit the ticket. If you are unsure of who can log issues, please reach out for a list.

# **Qualtrics Event Reporting**

## Scope

Injury to patient or associate
Potential safety/security event
Near misses
Patient Complaints

#### **Access**

Follow "UTHA Event Reporting" Icon on Bullpen Desktops or type bit.ly/ UTHAeventreport into your browser

## **UT Health Austin Ticketing Systems Process Map**

DRAFT