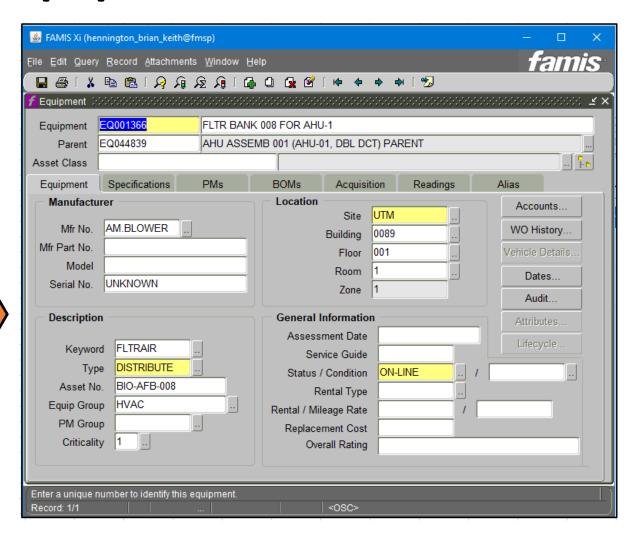

#### **Launch Equipment Form**

Single Click the Equipment button or Double Click Equipment link to launch the FAMIS Equipment Form