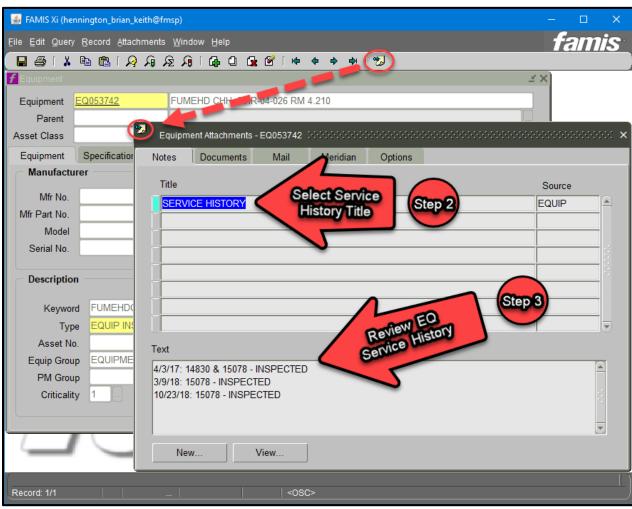

#### Launch EQ# Notes

Review EQ# notes to better understand equipment history along w/WO issues reported within the Work Order Tasks