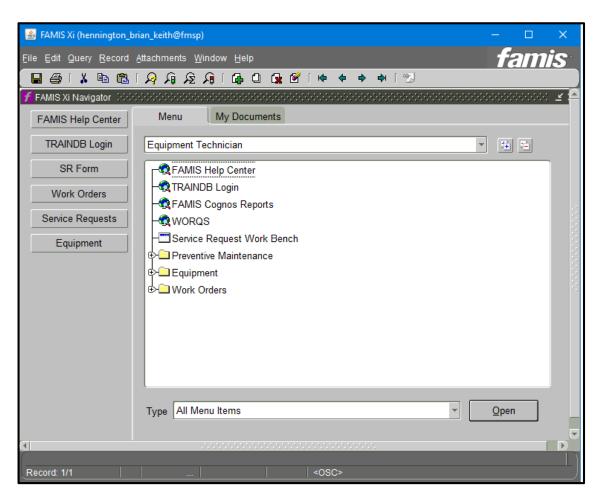

# EQUIP\_TECH

Job Aid

#### **Access FAMIS**









#### Log into FAMIS







#### **Launch Equipment Form**

Single Click the Equipment button or Double Click Equipment link to launch the FAMIS Equipment Form





#### **Query Equipment Form**





#### Launch EQ# Notes

Review EQ# notes to better understand equipment history along w/WO issues reported within the Work Order Tasks





### Launch EQ# Work Order History List and Select Work Order to Review



A FAMIS Xi (hennington brian keith@fmsp)



## Review Work Order and Reported issue in Tasks TAB

Review WO Tasks issues along w/EQ# notes to better understand equipment history