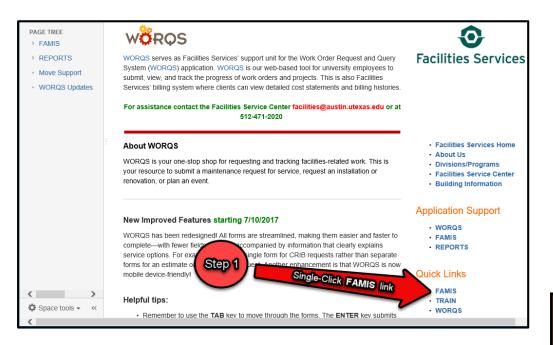

# EQUIP\_TECH

Job Aid

#### **Access FAMIS**









#### Log into FAMIS







#### **Launch Equipment Form**

Single Click the Equipment button or Double Click Equipment link to launch the FAMIS Equipment Form





#### **Query Equipment Form**





#### Launch EQ# Notes

Review EQ# notes to better understand equipment history along w/WO issues reported within the Work Order Tasks





### Launch EQ# Work Order History List and Select Work Order to Review



A FAMIS Xi (hennington brian keith@fmsp)



## Review Work Order and Reported issue in Tasks TAB

Review WO Tasks issues along w/EQ# notes to better understand equipment history