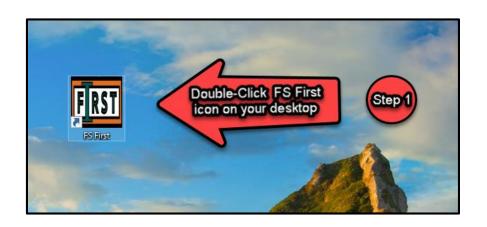

# EQUIP\_TECH

Job Aid

#### **Access FAMIS**









#### Log into FAMIS







#### **Launch Equipment Form**

Single Click the Equipment button or Double Click Equipment link to launch the FAMIS Equipment Form





#### **Query Equipment Form**





#### Launch EQ# Notes

Review EQ# notes to better understand equipment history along w/WO issues reported within the Work Order Tasks





### Launch EQ# Work Order History List and Select Work Order to Review



A FAMIS Xi (hennington brian keith@fmsp)



## Review Work Order and Reported issue in Tasks TAB

Review WO Tasks issues along w/EQ# notes to better understand equipment history