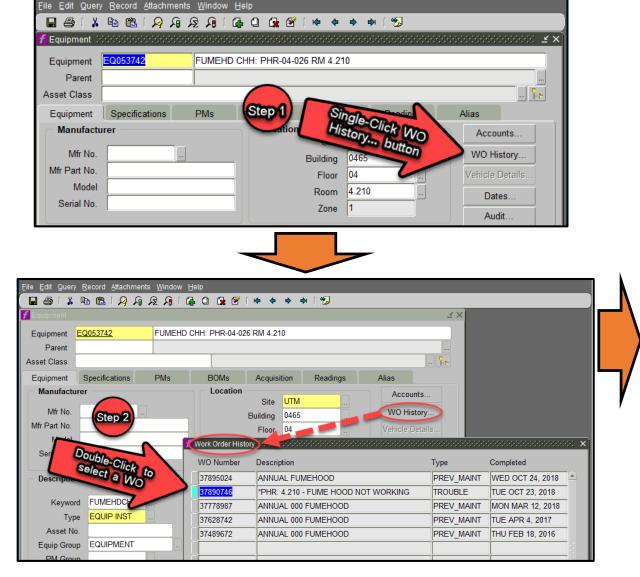

### Launch EQ# Work Order History List and Select Work Order to Review

A FAMIS Xi (hennington brian keith@fmsp)