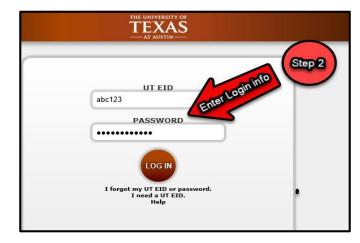

# EQUIP\_TECH

Job Aid

#### **Access FAMIS**









#### Log into FAMIS







#### **Launch Equipment Form**

Single Click the Equipment button or Double Click Equipment link to launch the FAMIS Equipment Form





#### **Query Equipment Form**





#### Launch EQ# Notes

Review EQ# notes to better understand equipment history along w/WO issues reported within the Work Order Tasks





### Launch EQ# Work Order History List and Select Work Order to Review



A FAMIS Xi (hennington brian keith@fmsp)



## Review Work Order and Reported issue in Tasks TAB

Review WO Tasks issues along w/EQ# notes to better understand equipment history