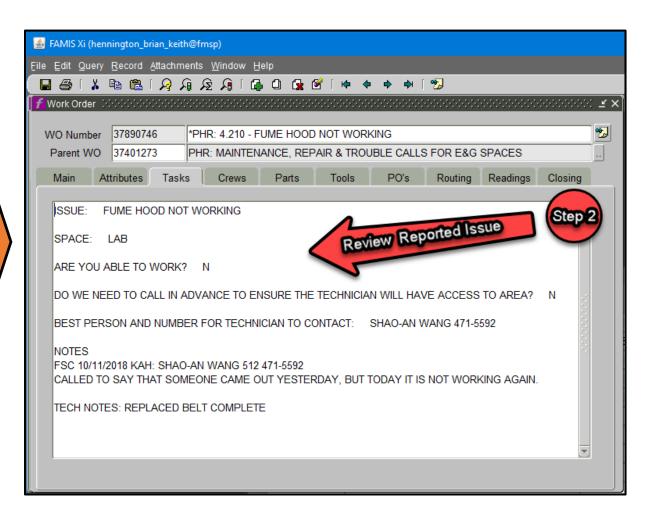

## Review Work Order and Reported issue in Tasks TAB

Review WO Tasks issues along w/EQ# notes to better understand equipment history