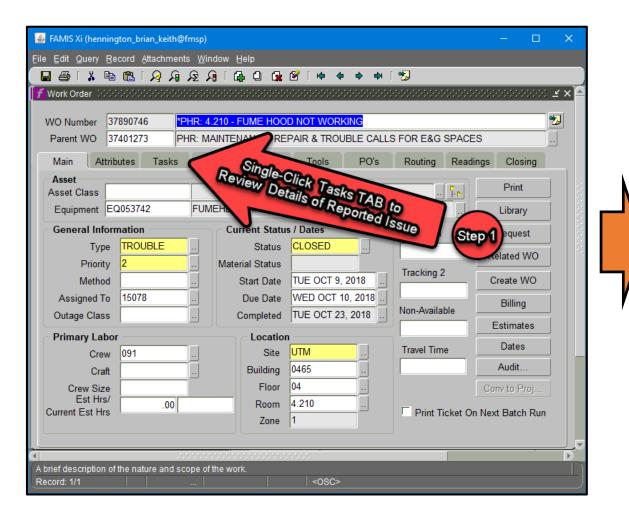

## Review Work Order and Reported issue in Tasks TAB

Review WO Tasks issues along w/EQ# notes to better understand equipment history