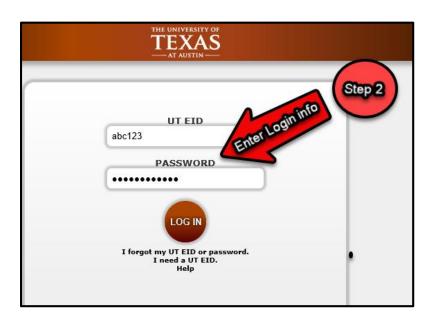

# EQUIP\_TECH

Job Aid

#### **Access FAMIS**









#### Log into FAMIS







#### **Launch Equipment Form**

Single Click the Equipment button or Double Click Equipment link to launch the FAMIS Equipment Form





#### **Query Equipment Form**





#### Launch EQ# Notes

Review EQ# notes to better understand equipment history along w/WO issues reported within the Work Order Tasks





### Launch EQ# Work Order History List and Select Work Order to Review



A FAMIS Xi (hennington brian keith@fmsp)



## Review Work Order and Reported issue in Tasks TAB

Review WO Tasks issues along w/EQ# notes to better understand equipment history