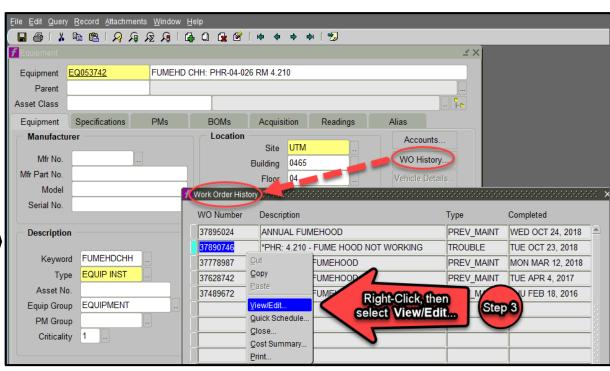

### Launch EQ# Work Order History List and Select Work Order to Review

A FAMIS Xi (hennington brian keith@fmsp)