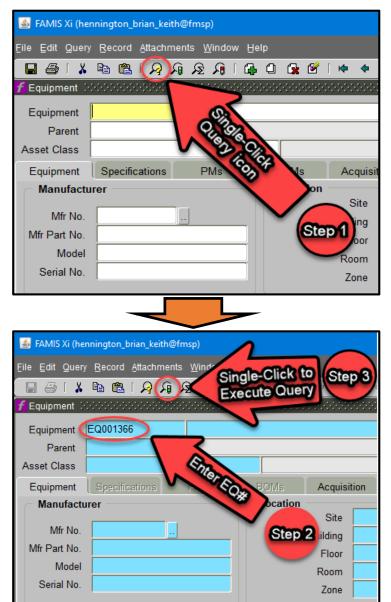

# EQUIP\_TECH

Job Aid

#### **Access FAMIS**









#### Log into FAMIS







#### **Launch Equipment Form**

Single Click the Equipment button or Double Click Equipment link to launch the FAMIS Equipment Form





#### **Query Equipment Form**





#### Launch EQ# Notes

Review EQ# notes to better understand equipment history along w/WO issues reported within the Work Order Tasks





### Launch EQ# Work Order History List and Select Work Order to Review



A FAMIS Xi (hennington brian keith@fmsp)



## Review Work Order and Reported issue in Tasks TAB

Review WO Tasks issues along w/EQ# notes to better understand equipment history