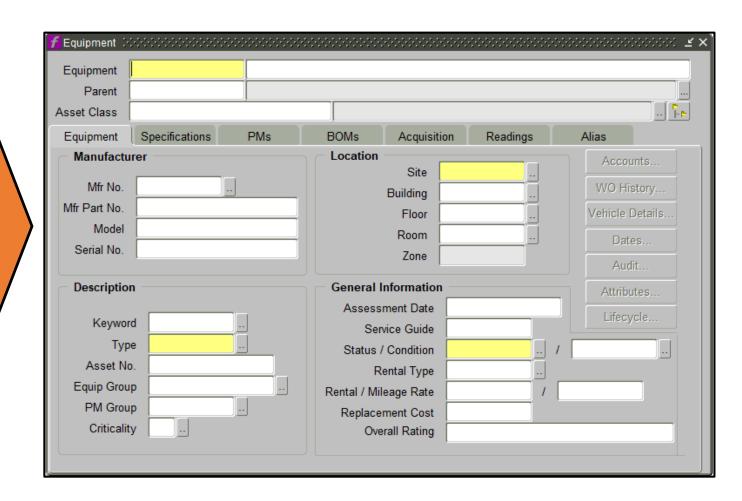

# EQUIP\_TECH

Job Aid

#### **Access FAMIS**









#### Log into FAMIS







#### **Launch Equipment Form**

Single Click the Equipment button or Double Click Equipment link to launch the FAMIS Equipment Form





#### **Query Equipment Form**





#### Launch EQ# Notes

Review EQ# notes to better understand equipment history along w/WO issues reported within the Work Order Tasks





### Launch EQ# Work Order History List and Select Work Order to Review



A FAMIS Xi (hennington brian keith@fmsp)



## Review Work Order and Reported issue in Tasks TAB

Review WO Tasks issues along w/EQ# notes to better understand equipment history