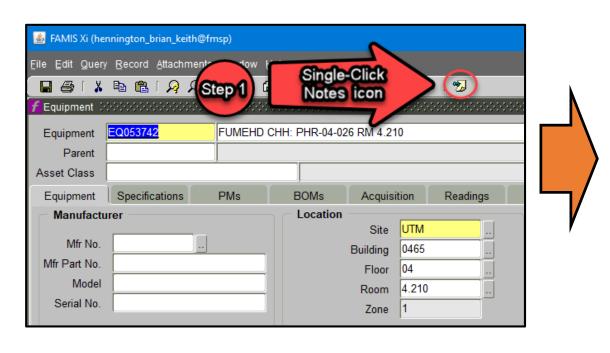

#### Launch EQ# Notes

Review EQ# notes to better understand equipment history along w/WO issues reported within the Work Order Tasks