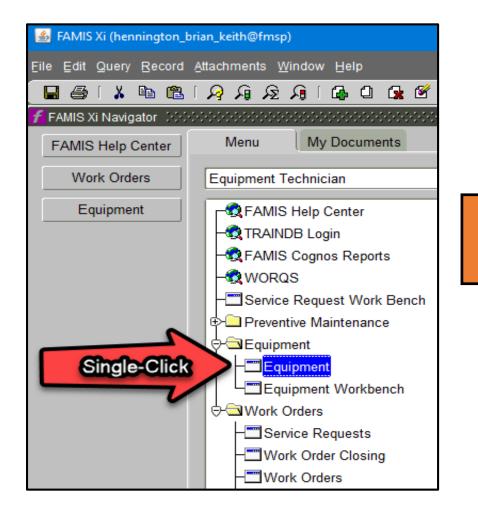

#### **Launch Equipment Form**

Single Click the Equipment button or Double Click Equipment link to launch the FAMIS Equipment Form