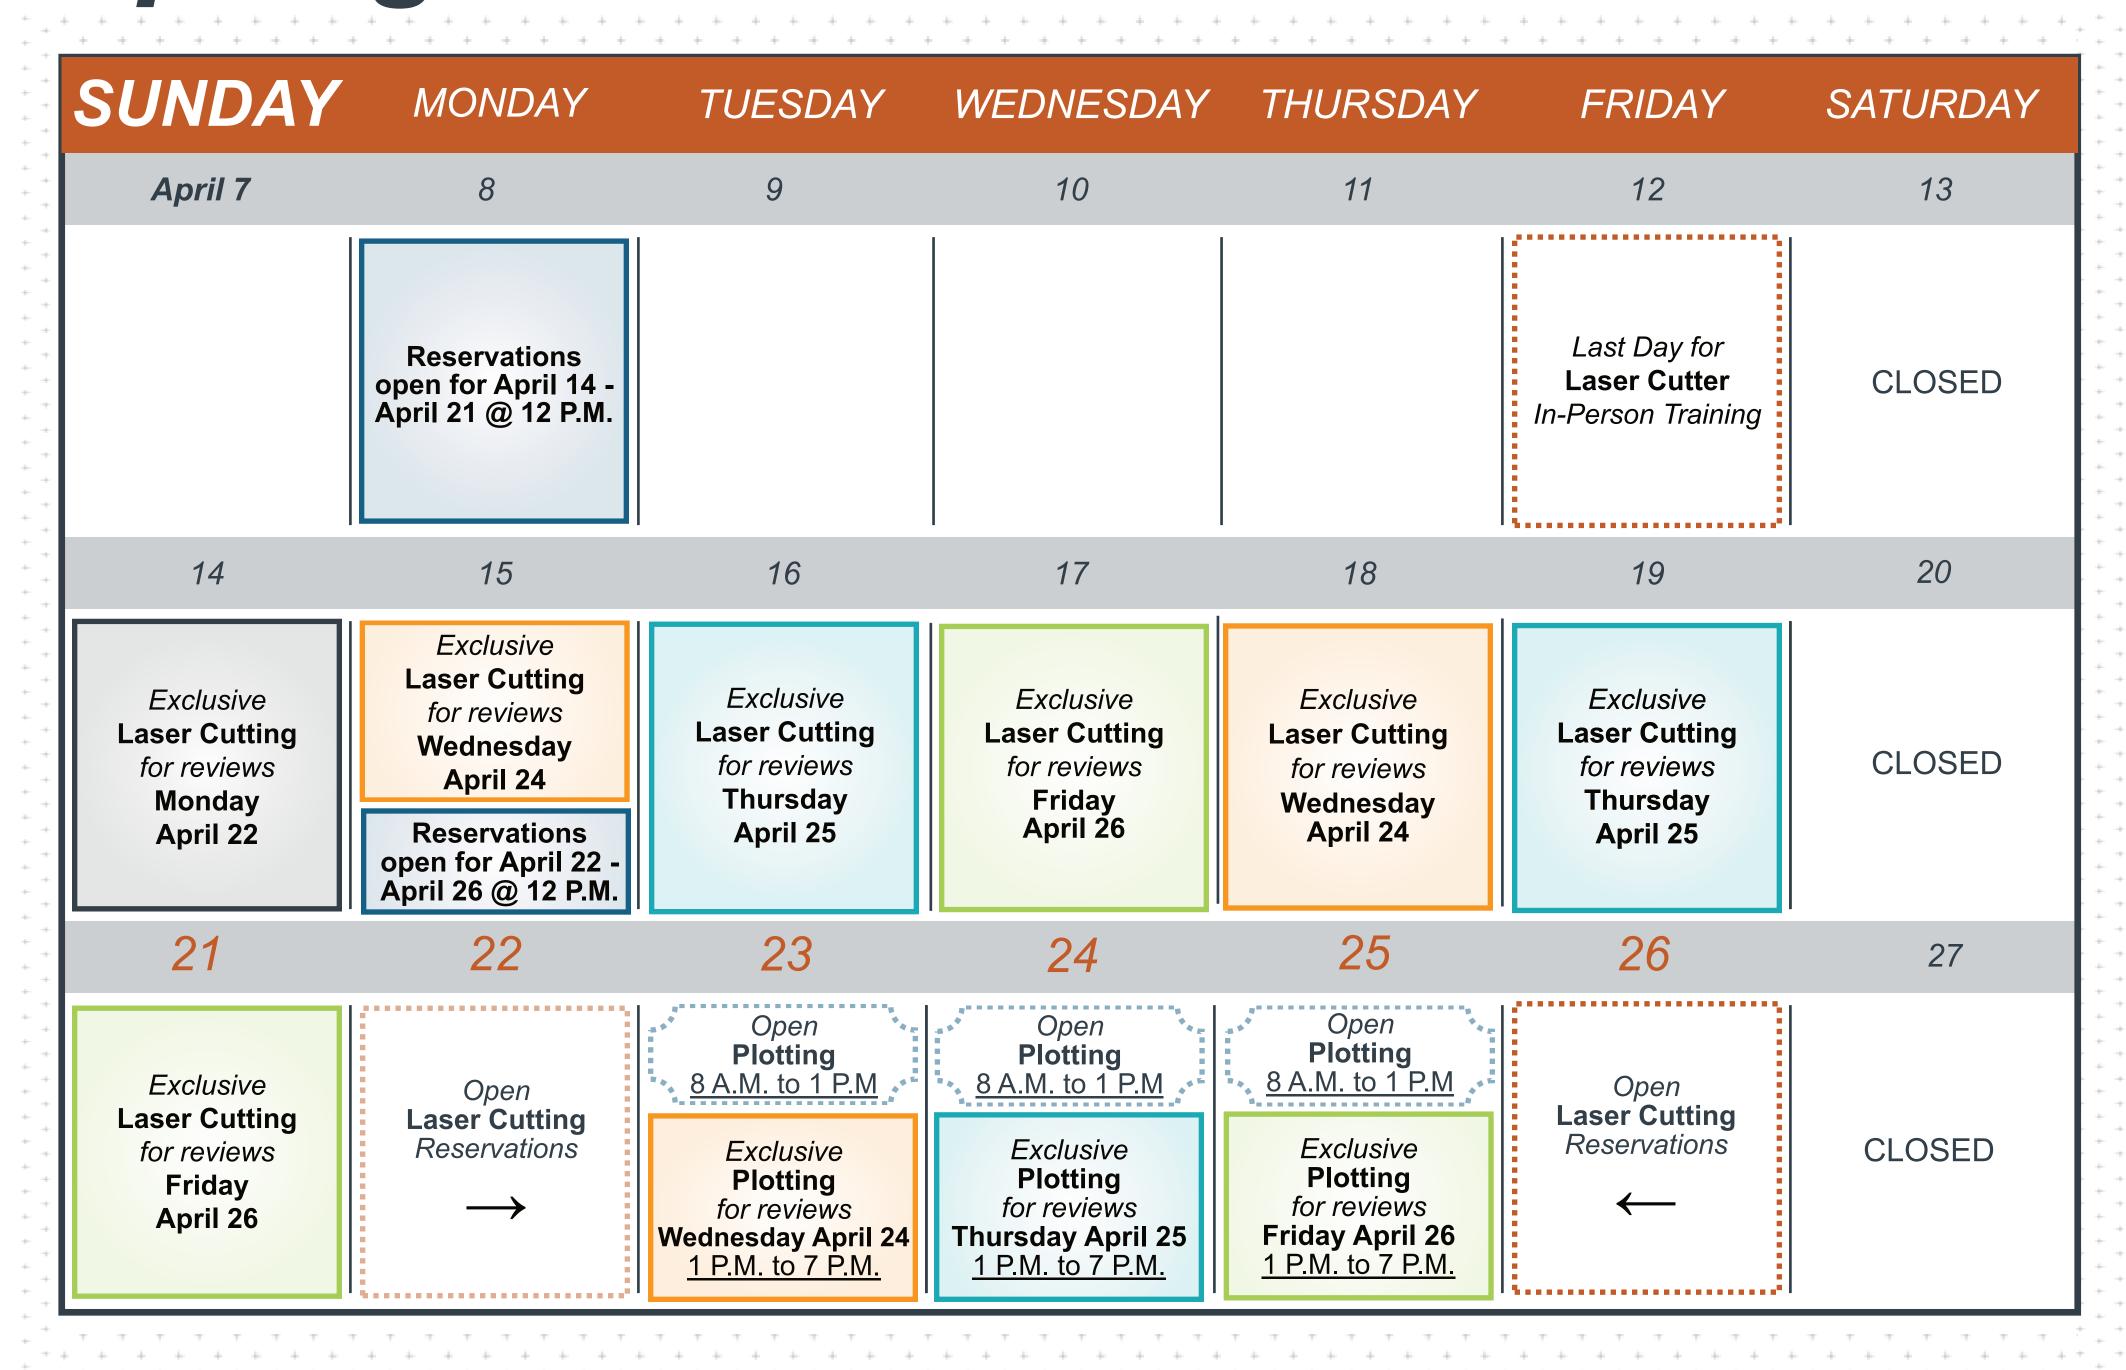

# Monday, April 8 @ 12 P.M.

Reservations open for Sunday, April 14th through Friday, April 21st

## Sunday, April 14 - Sunday, April 21

Reservations can only be made in 30 or 60 minute increments

Maximum 90 minutes total reserved time to laser cut across both your exclusive days

Reservations made for the incorrect day will be canceled

## Monday, April 15 @ 12 P.M.

Reservations open for Sunday, April 22nd through Friday, April 26th

## Sunday, April 21 - Friday, April 26

Reservations can only be made in 30 or 60 minute increments Maximum 60 minutes total reserved time to laser cut that week

## Tuesday, April 23 - Thursday, April 25

Open plotting from 8 A.M. until 1 P.M. Exclusive plotting from 1 P.M. until 7 P.M. Plot submissions close at 7 P.M. on exclusive plotting days