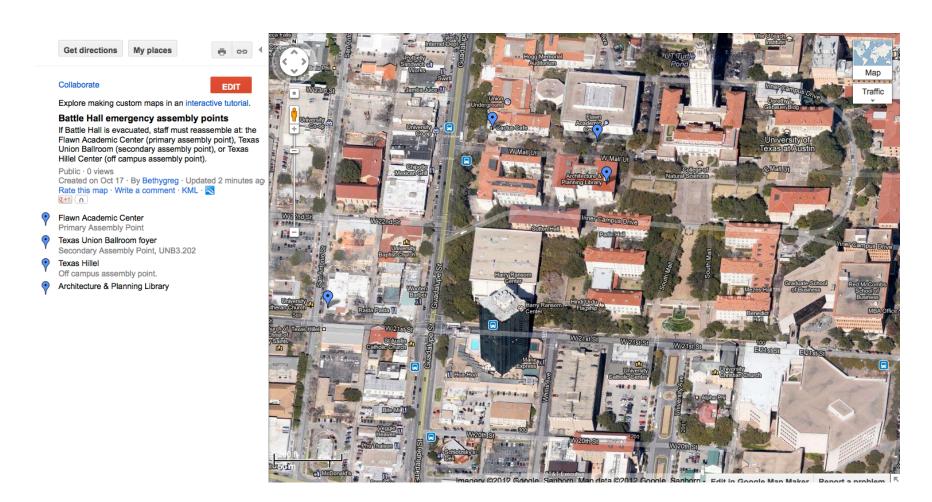

This Building is in Alarm/Evacuation

## DO NOT ENTER

## Weather Watch is in Effect

The National Weather Service has placed Travis County under a WEATHER WATCH.

Conditions are favorable for inclement weather.

Stay tuned and be prepared to take cover.

Note: Battle Hall's tornado shelter is in the Men's restroom foyer, located on the Ground Floor (at the foot of the stairs).

## Weather Warning is in Effect

The National Weather Service has placed Travis County under a *Weather Warning* for inclement weather.

FOR YOUR SAFETY, DO NOT LEAVE THIS BUILDING.

Battle Hall's tornado shelter is in the Men's Restroom foyer located on the ground floor (at the bottom of the stairs).

## Appendix 6: Assembly Points