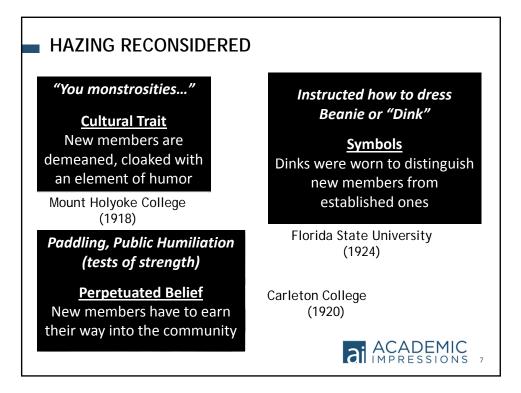

## Hazing Prevention: Initiating a Campus-Wide Culture Change





















Academic Impressions





















Academic Impressions









## Hazing Prevention: Initiating a Campus-Wide Culture Change





































|                                                                                                             | Short-Term Intentional Change                                                                                                                                                       |  |
|-------------------------------------------------------------------------------------------------------------|--------------------------------------------------------------------------------------------------------------