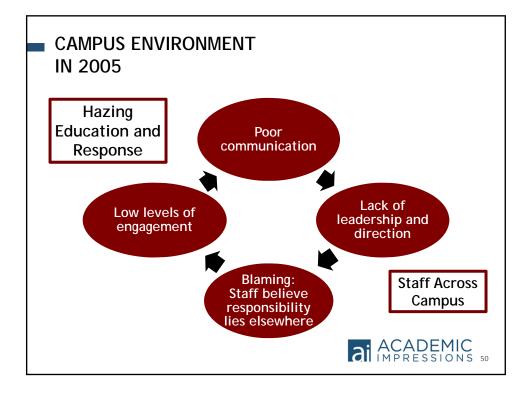

## Hazing Prevention: Initiating a Campus-Wide Culture Change





















Academic Impressions





















Academic Impressions









## Hazing Prevention: Initiating a Campus-Wide Culture Change





































|                                                                                                             | Short-Term Intentional Change                                                                                                                                                       |  |
|-------------------------------------------------------------------------------------------------------------|-------------------------------------------------------------------------------------------------------------------------------------------------------------------------------------|--|
| ACTIVITIES                                                                                                  |