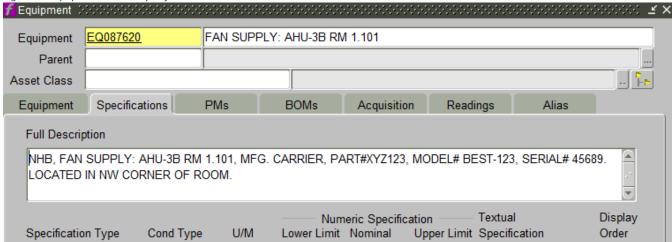

- 2.11 Attributes Button (not used)
- 2.12 Click the **Specifications** tab and complete the following, see Figure 11 below.
  - 2.12.1 **Full Description** (required) Enter building acronym, copy of nomenclature field, location, and/or room number, and any other useful information (i.e. motor data, serial number, access or contact information). Select and copy the full description as you will need this information to populate the Note Text (see instructions in Step 17d. below)
  - 2.12.2 Click the **Save** icon or press **Ctrl+S** to save

Figure 11 Equipment Form - Specifications Tab