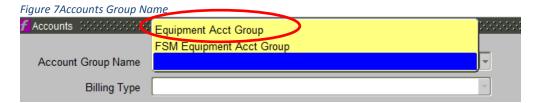

## 2.6 Click the **Accounts** button to open the Accounts Form

Figure 6 Equipment Form - Equipment Tab - Buttons

- 2.6.1 Complete the following:
  - 2.6.1.1 Account Group Name (required) Select Equipment Acct Group only from pull-down. See Figure 7 below.