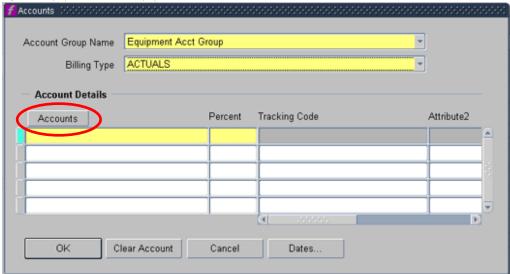

This ensures that any charges against equipment goes to the account number identified. This account number is negotiated between FOM management and the building owners.

- 2.6.1.2 **Billing Type** (required) Select **Actuals** ONLY from pull-down. See Figure 8 below.
- 2.6.1.3 Click on **Accounts** button to open the **Accounts Detail Form.** See Figure 9 below.

Figure 8Accounts Group Name and Billing Type

Figure 9 Equipment Form - Equipment Tab - Accounts

- 2.6.2 In the **Accounts Details Form**, see Figure 10 below; complete the following:
  - 2.6.2.1 Account (required) Contact supervisor or Mechanical Specialist for direction
  - 2.6.2.2 **Object Code** (required) Select object code using the LOV button or by typing it in
  - 2.6.2.3 Use 1479 for 'Other Services-Shop Work' for normal shop work
  - 2.6.2.4 Use 1319 for 'Contract SVCS Purchased' for contractor work
  - 2.6.2.5 Click on **OK** to close and save the Account Detail Form