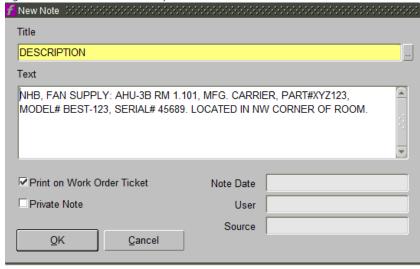

2.13.3 **Title List** - Using the LOV button, select **Description** from the Standard Notes Title list. See Figure 13. Click **OK** 

New..

2.13.4 Text - Paste contents of the Full Description field into the Note Text field

Figure 14 New Note - Text Description

2.13.5 **Checkboxes** – Ensure Print on Work Order Ticket is checked and the Private Note is unchecked for this type of note

**Note:** "Print on Work Order Ticket" ensures that any information on the notes are printed on the work order.