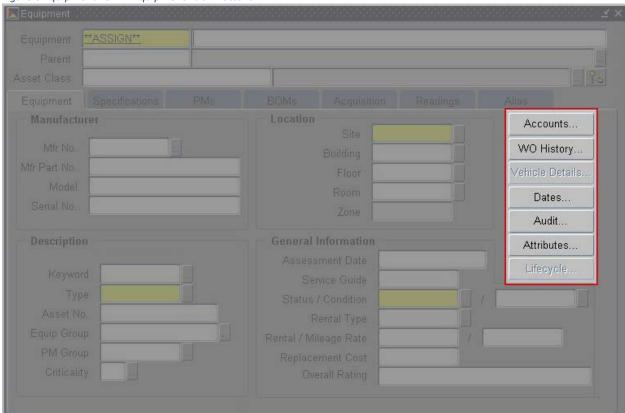

## 2.6 Click the **Accounts** button to open the Accounts Form

Figure 6 Equipment Form - Equipment Tab - Buttons

- 2.6.1 Complete the following:
  - 2.6.1.1 Account Group Name (required) Select Equipment Acct Group only from pull-down. See Figure 7 below.