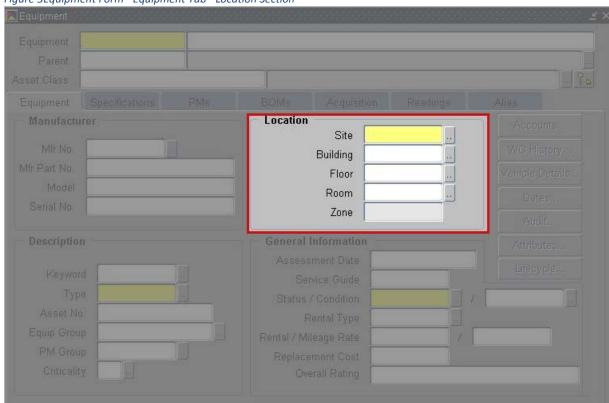

Figure 2 Equipment Form - Equipment Tab - Manufacturer Section

- 2.3 In the **Location Section**, see Figure 3 below; complete the following:
  - 2.3.1 Site (required) Type or select the site from the LOV
  - 2.3.2 **Building** (required) Type the 4 digit building number or 3 character abbreviation, or use the LOV to select the building
  - 2.3.3 **Floor** (required) Type or select the floor from the LOV
  - 2.3.4 **Room** (required) Type of select the room from the LOV
  - 2.3.5 If the room number is known, entering the room value only will automatically populate the floor value
  - 2.3.6 If room number is not listed, contact Business Applications at worgs@austin.utexas.edu or at 512-232-5020
  - 2.3.7 Zone will auto populate based on building (if this is not correct contact Business Applications at worqs@austin.utexas.edu or at 512-232-5020)

Figure 3Equipment Form - Equipment Tab - Location Section

- 2.4 In the **Description Section**, complete the following:
  - 2.4.1 **Keyword** (required) Enter the equipment's keyword by either typing directly into the field or using the LOV button to launch the Equipment Keywords form, also see <u>Appendix A</u>
  - 2.4.2 **Type** (required) Enter the equipment's type by either typing directly into the field or using the LOV button to launch the Equipment Types form, also see <u>Appendix A</u>
  - 2.4.3 **Asset No.** Feature used for UT Inventory Numbers or for identifiers commonly used to refer to equipment
    - 2.4.3.1 Commonly used as mark tag number that is on drawings
    - 2.4.3.2 See Mechanical Specialist for permissible uses
  - 2.4.4 **Equip Group** (required) Enter the equipment's group by either typing directly into the field or using the LOV button to launch the Equipment Groups form, also see <u>Appendix A</u>
  - 2.4.5 **PM Group** if applicable, enter the equipment's PM Group by either typing directly into the field or using the LOV button to launch the PM Groups form
  - 2.4.6 **Criticality** (not used)