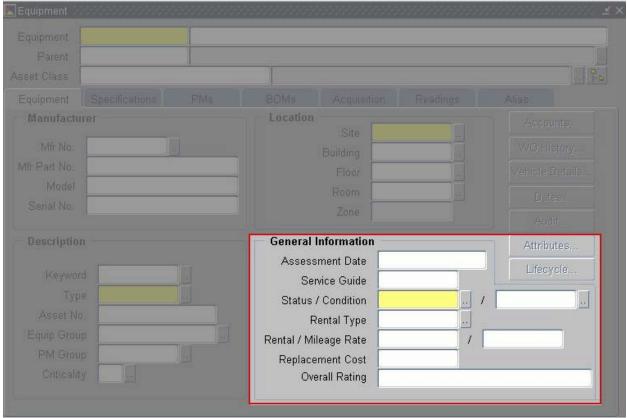

BOMs
Acquisition
Readings
Alias

Accounts...

Figure 4 Equipment Form - Equipment Tab - Description Section

- 2.5 In the **General Information Section**, complete the following:
  - 2.5.1 Assessment Date (not used)
  - 2.5.2 **Service Guide** (not used)
  - 2.5.3 **Status** (required) Type or select ON-LINE from the Status LOV
  - 2.5.4 **Condition** (not used)
  - 2.5.5 **Rental Type** (not used)
  - 2.5.6 Rental/Mileage Rate (not used)
  - 2.5.7 Replacement Cost (not used)
  - 2.5.8 **Overall Rating** (not used)

Figure 5 Equipment Form - Equipment Tab - General Information Section