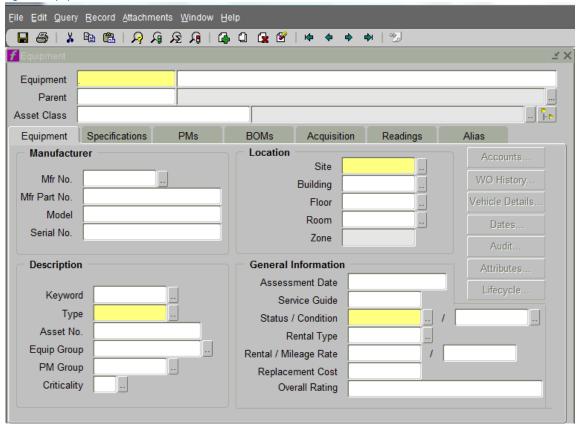

#### 2. Procedure

2.1 To add equipment, open the **Equipment** Form. See Figure 1 below.

Figure 1 Equipment Form

- 2.2 In the **Header Section**, *tab* through the Equipment field to the Nomenclature (unlabeled) field; complete the following:
  - 2.2.1 **Equipment** Tab through, FAMIS defaults to \*\*ASSIGN\*\* until the equipment record is saved. At that time, an equipment number will be automatically generated
  - 2.2.2 **Nomenclature** (Description -required) **Enter** Keyword, colon, space, name of associated equipment, space, and the location information