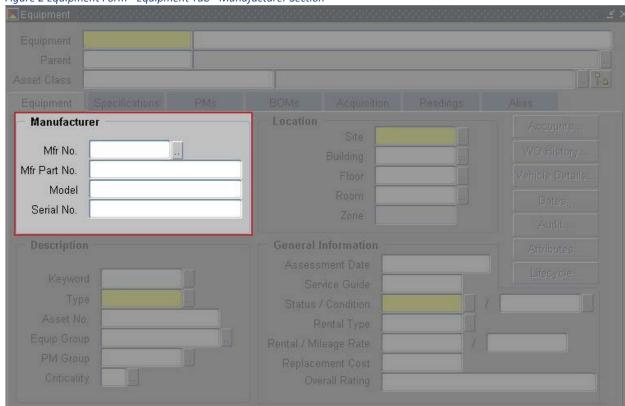

- 2.2.3 **Parent** Enter a Parent equipment number if the new record is a child of another piece of equipment or system
- 2.2.4 **Asset Class** (available, but extensively used yet.)

- 2.2.5 In the **Manufacturer Section**, see Figure 2 below; complete the following:
  - 2.2.5.1 Mfr No. Enter manufacturer name, if not available go to 3 below
    - 1. Open the Manufacturer form using the LOV button
    - 2. Scroll through the list and select desired manufacturer
    - 3. To add a new manufacturer, contact Business Applications at worgs@austin.utexas.edu or at 512-232-5020
- 2.2.6 Mfr Part No. Enter the manufacturer's part number, if available
- 2.2.7 **Model** Enter the equipment's model number, if available
- 2.2.8 **Serial No.** Enter the equipment's serial number. This field is limited to 20 characters. If the serial number is longer than 20 characters, enter the phrase: "SEE NOTES" and document the serial number in the notes section (ref. 2.13), as well as in the equipment specifications section (ref. 2.12).

Figure 2 Equipment Form - Equipment Tab - Manufacturer Section

- 2.3 In the **Location Section**, see Figure 3 below; complete the following:
  - 2.3.1 Site (required) Type or select the site from the LOV
  - 2.3.2 **Building** (required) Type the 4 digit building number or 3 character abbreviation, or use the LOV to select the building
  - 2.3.3 **Floor** (required) Type or select the floor from the LOV
  - 2.3.4 **Room** (required) Type of select the room from the LOV
  - 2.3.5 If the room number is known, entering the room value only will automatically populate the floor value
  - 2.3.6 If room number is not listed, contact Business Applications at worgs@austin.utexas.edu or at 512-232-5020
  - 2.3.7 Zone will auto populate based on building (if this is not correct contact Business Applications at worqs@austin.utexas.edu or at 512-232-5020)