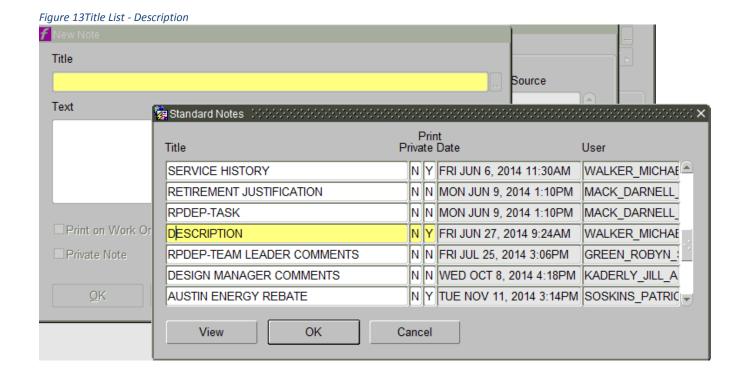

2.13.3 **Title List** - Using the LOV button, select **Description** from the Standard Notes Title list. See Figure 13. Click **OK** 

New..

2.13.4 Text - Paste contents of the Full Description field into the Note Text field