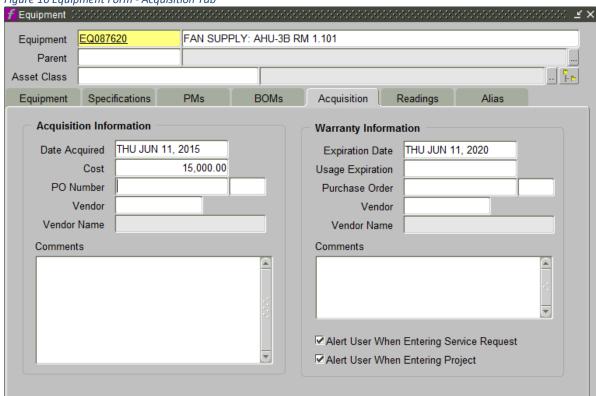

Figure 15 Note - Service History

- 2.13.8 Close the **Equipment Attachments** Form to return to the Equipment Form
- 2.14 Click the Acquisition tab in the Equipment Form

Figure 16 Equipment Form - Acquisition Tab

- 2.14.1 All Fields All fields are free-form entry. Enter all available data
- 2.14.2 For new equipment an acquisition date is required.
- 2.14.3 Installation date is an acceptable alternative.

- 2.14.4 If equipment has a warranty then the expiration date is required. For example: if the warranty is five years then the expiration date will be five years from the acquisition date.
- 2.14.5 Alert Checkboxes Ensure the two Alert checkboxes are checked

✓ Alert User When Entering Service Request

✓ Alert User When Entering Project

**Note:** If an expiration date is included and a trouble ticket comes thru then FAMIS will alert you that this equipment is under warranty and remind you to contact the vendor. Contact the Mechanical Specialist.