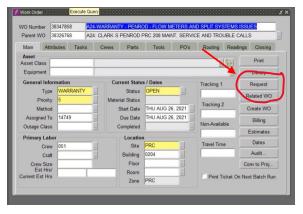

## 1-Attach the CP 2-Change the WO account#.

- 1. Log into Famis.
- 2. Query the work order
- 3. Attach the CP
  - a. Click the Request button,

- b. Type in the CP #, then select 3.1.
  - CP is the project number provided to you for \*\*Emergency Repairs, building envelope repairs or other capital projects. These will change each year.

ii. Select 3.1 for FURN FIXTURES EQUIP

iv. "X" out of the Request dialogue box. This attaches the CP to the work order.