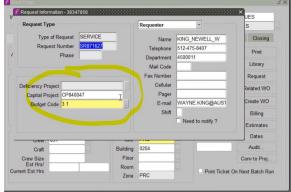

## 1-Attach the CP 2-Change the WO account#.

- 1. Log into Famis.
- 2. Query the work order
- 3. Attach the CP
  - a. Click the Request button,

- b. Type in the CP #, then select 3.1.
  - CP is the project number provided to you for \*\*Emergency Repairs, building envelope repairs or other capital projects. These will change each year.

ii. Select 3.1 for FURN FIXTURES EQUIP

iv. "X" out of the Request dialogue box. This attaches the CP to the work order.