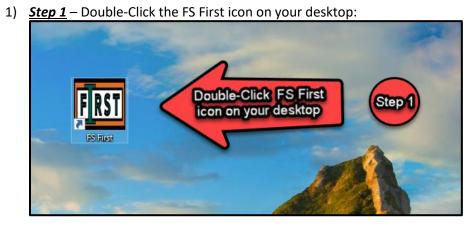

## 2. FAMIS Navigation Overview

A. Access FAMIS – Follow these 3 simple steps to access FAMIS

2) <u>Step 2</u> – Enter your UT EID and password:

3) <u>Step 2</u> -Single-Click the FAMIS icon

 <u>Step 3</u> - Now Single-Click the FAMIS icon, upon landing on the WORQS wiki site: https://wikis.utexas.edu/display/WORQS/FAMIS

B. Log into FAMIS – Enter your UT EID and Password

C. Main Screen Example - this is the default home screen after log in.

| D. | <b>Equipment and Worl</b> | <b>Order Forms in FAMIS</b> | - are used to review | the desired information. |
|----|---------------------------|-----------------------------|----------------------|--------------------------|
|----|---------------------------|-----------------------------|----------------------|--------------------------|