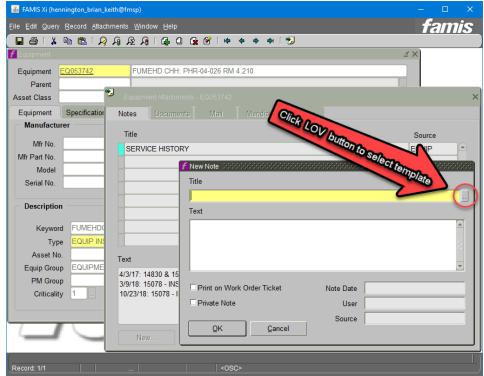

- E. Enter New Service History Notes for EQ# Record
  - 1. Click the **New...** button to enter a new Note

| 2 | Equipm                   | ent Attachments               | - EQ053742 |          |         |      |        | x sees   |
|---|--------------------------|-------------------------------|------------|----------|---------|------|--------|----------|
|   | Notes                    | Documents                     | Mail       | Meridian | Options |      |        |          |
|   | Title                    |                               |            |          |         |      | Source |          |
|   | SERVI                    | CE HISTORY                    |            |          |         | <br> | EQUIP  |          |
|   |                          |                               |            |          |         | <br> |        | -        |
|   |                          |                               |            |          |         |      |        |          |
|   |                          |                               |            |          |         | <br> |        | - 2      |
|   |                          |                               |            |          |         |      |        |          |
|   |                          |                               |            |          |         |      |        |          |
|   | Text                     |                               | clickon    |          |         |      |        |          |
|   | 4/3/17: 1/<br>3/9/18: 1/ | 4830                          | e putte    |          |         |      |        | <b>A</b> |
|   | 10/23/18                 | 4830 150<br>5078 60<br>150 60 | ST /       |          |         |      |        |          |
|   |                          |                               | 5          |          |         |      |        |          |
|   | Nev                      | v                             | View       |          |         |      |        |          |
|   |                          |                               | <0SC       |          |         |      |        | )        |

#### 2. Click the LOV (List Of Values) button

| 3. Se              | lect appropri   | iate Title | templa     | ate, then click <b>OK</b>                              |                                         |               |               |
|--------------------|-----------------|------------|------------|--------------------------------------------------------|-----------------------------------------|---------------|---------------|
| <b>f</b> Equipment |                 |            |            |                                                        | ≚ ×                                     |               |               |
| Equipment          | <u>EQ053742</u> | FUMEHD CH  | IH: PHR-04 | I-026 RM 4.210                                         |                                         |               |               |
| Parent             |                 | ≫,         | _          |                                                        |                                         |               |               |
| Asset Class        |                 | Equipmer   |            |                                                        |                                         |               | ×             |
| Equipment          | Specifications  | Notes      | Document   | s Mail Meridian Options                                |                                         |               |               |
| - Manufactu        | rer             | Title      |            |                                                        |                                         | Source        |               |
| Mfr No.            |                 |            | E HISTOR   | 4                                                      |                                         | EQUIP         |               |
| Mfr Part No.       |                 |            | New Note   |                                                        |                                         |               | -             |
| Model              |                 | l i î      | Title      |                                                        |                                         |               | -             |
| Serial No.         |                 |            |            |                                                        |                                         |               |               |
| Description        | ı ———           |            | Text       |                                                        |                                         |               | -             |
| Keyword            | FUMEHDCHH       |            |            | Standard Notes (COCOCOCOCOCOCOCOCOCOCOCOCOCOCOCOCOCOCO | 000000000000000000000000000000000000000 |               | ~~~~~×        |
| Туре               | EQUIP INST      |            |            | Title                                                  | Print<br>Private Date                   | COD           | User 🔥        |
| Asset No           |                 | Text       |            | ADVANCED NOTIFICATION REQUIRED                         | N AVER COS                              | Hesi          | ACK_DARNELL   |
| Equip Group        | EQUIPMENT       | 4/3/17: 1  |            | RPDEP-TASK                                             | ato Selo                                | NOK" JPN      | HENNINGTON BR |
| PM Group           | ·               | 3/9/18: 1  | Print      | SERVICE HISTORY                                        | Scrolto Seing<br>Prevencia              | 1 7:15AN      | MACK DARNELL  |
| Criticality        | / 1             | 10/23/18:  | Privat     | DESIGN MANAGER COMMENTS                                | Prethen                                 | , 2018 2:59PN | RAMIREZ_ORLAN |
|                    |                 |            |            | RETIREMENT JUSTIFICATION                               |                                         | 2010 1.251 10 | WALKER_MICHAE |
| 2                  |                 |            | 4          | BACKFLOW / PLUMBER COMMENTS                            | N Y THU DEC 6, 2                        |               |               |
|                    |                 | Nev        |            | COMMENTS & OBSERVATIONS                                | N Y MON DEC 10                          | , 2018 2:36PM |               |
|                    | (               |            |            | View OK                                                | Cancel                                  |               | V             |
|                    |                 |            |            |                                                        |                                         |               |               |