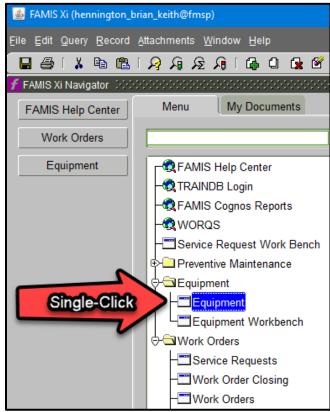

| 🛃 FAMIS Xi (hennington_brian_keith@fmsp)                                                                                                                                                                                                                                                                                                                                                                                                                                                                                                                                                                                                                                                                                                                                                                                                                                                                                                                                                                                                                                                                                                                                                                                                                                                                                                                                                                                                                                                                                                                                                                                                                                                                                                                                                                                                                                                                                                                                                                                                                                              | - 🗆 ×                                                                                                                             |
|---------------------------------------------------------------------------------------------------------------------------------------------------------------------------------------------------------------------------------------------------------------------------------------------------------------------------------------------------------------------------------------------------------------------------------------------------------------------------------------------------------------------------------------------------------------------------------------------------------------------------------------------------------------------------------------------------------------------------------------------------------------------------------------------------------------------------------------------------------------------------------------------------------------------------------------------------------------------------------------------------------------------------------------------------------------------------------------------------------------------------------------------------------------------------------------------------------------------------------------------------------------------------------------------------------------------------------------------------------------------------------------------------------------------------------------------------------------------------------------------------------------------------------------------------------------------------------------------------------------------------------------------------------------------------------------------------------------------------------------------------------------------------------------------------------------------------------------------------------------------------------------------------------------------------------------------------------------------------------------------------------------------------------------------------------------------------------------|-----------------------------------------------------------------------------------------------------------------------------------|
| Eile Edit Query Record Attachments Window Help                                                                                                                                                                                                                                                                                                                                                                                                                                                                                                                                                                                                                                                                                                                                                                                                                                                                                                                                                                                                                                                                                                                                                                                                                                                                                                                                                                                                                                                                                                                                                                                                                                                                                                                                                                                                                                                                                                                                                                                                                                        | <b>famis</b>                                                                                                                      |
| ቀ 🔶 🖬 🛍 🖬 🔍 🔍 🔍 🔍 🔍 ال                                                                                                                                                                                                                                                                                                                                                                                                                                                                                                                                                                                                                                                                                                                                                                                                                                                                                                                                                                                                                                                                                                                                                                                                                                                                                                                                                                                                                                                                                                                                                                                                                                                                                                                                                                                                                                                                                                                                                                                                                                                                | <b>₽</b> [ 🗐                                                                                                                      |
| FAMIS Xi Navigator       Second |                                                                                                                                   |
| Equipment       - Service Request Work Bench         Preventive Maintenance         Equipment         Equipment         Equipment         Equipment         Work Orders         Service Requests                                                                                                                                                                                                                                                                                                                                                                                                                                                                                                                                                                                                                                                                                                                                                                                                                                                                                                                                                                                                                                                                                                                                                                                                                                                                                                                                                                                                                                                                                                                                                                                                                                                                                                                                                                                                                                                                                      | 2<br>Launch the Equipment<br>or Work Order Form<br>with a <b>Single-Click</b> to<br>access and review the<br>desired information. |
| Single-Click the plus<br>sign to expand either<br>the Equipment or<br>Work Order folders.<br>Type All Menu Items                                                                                                                                                                                                                                                                                                                                                                                                                                                                                                                                                                                                                                                                                                                                                                                                                                                                                                                                                                                                                                                                                                                                                                                                                                                                                                                                                                                                                                                                                                                                                                                                                                                                                                                                                                                                                                                                                                                                                                      | ▼pen                                                                                                                              |
| Record: 1/1 <0SC>                                                                                                                                                                                                                                                                                                                                                                                                                                                                                                                                                                                                                                                                                                                                                                                                                                                                                                                                                                                                                                                                                                                                                                                                                                                                                                                                                                                                                                                                                                                                                                                                                                                                                                                                                                                                                                                                                                                                                                                                                                                                     |                                                                                                                                   |