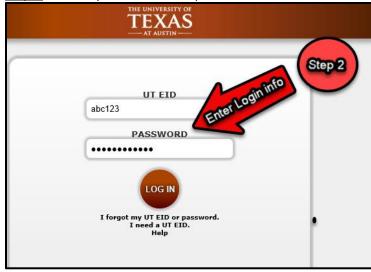

## 2. FAMIS Navigation Overview

A. Access FAMIS – Follow these 3 simple steps to access FAMIS

2) <u>Step 2</u> – Enter your UT EID and password:

3) <u>Step 2</u> -Single-Click the FAMIS icon

 <u>Step 3</u> - Now Single-Click the FAMIS icon, upon landing on the WORQS wiki site: https://wikis.utexas.edu/display/WORQS/FAMIS

B. Log into FAMIS – Enter your UT EID and Password

C. Main Screen Example - this is the default home screen after log in.

| D. | <b>Equipment and Worl</b> | <b>Order Forms in FAMIS</b> | - are used to review | the desired information. |
|----|---------------------------|-----------------------------|----------------------|--------------------------|
|----|---------------------------|-----------------------------|----------------------|--------------------------|