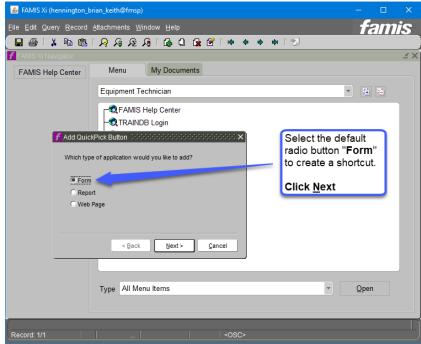

## 2. FAMIS Navigation Overview

A. Access FAMIS – Follow these 3 simple steps to access FAMIS

2) <u>Step 2</u> – Enter your UT EID and password:

3) <u>Step 2</u> -Single-Click the FAMIS icon

 <u>Step 3</u> - Now Single-Click the FAMIS icon, upon landing on the WORQS wiki site: https://wikis.utexas.edu/display/WORQS/FAMIS

B. Log into FAMIS – Enter your UT EID and Password

C. Main Screen Example - this is the default home screen after log in.

| D. | <b>Equipment and Worl</b> | <b>Order Forms in FAMIS</b> | - are used to review | the desired information. |
|----|---------------------------|-----------------------------|----------------------|--------------------------|
|----|---------------------------|-----------------------------|----------------------|--------------------------|