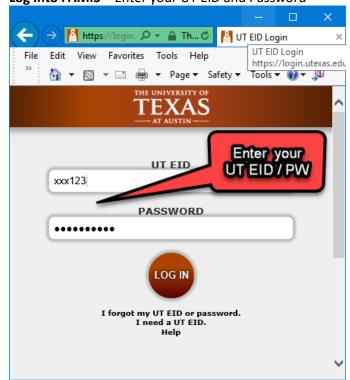

B. Log into FAMIS – Enter your UT EID and Password

C. Main Screen Example - this is the default home screen after log in.

| D. | <b>Equipment and Worl</b> | <b>Order Forms in FAMIS</b> | - are used to review | the desired information. |
|----|---------------------------|-----------------------------|----------------------|--------------------------|
|----|---------------------------|-----------------------------|----------------------|--------------------------|