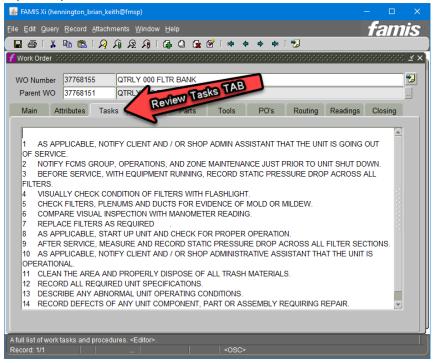

|              |                                       |                  |                                |                        |  |  |  |  |  |  |

#### B. Tasks TAB

The Tasks TAB provide details of work to be performed for PM work orders or details of the reported problem on TROUBLE related work orders. Close all windows when finished.



## 5. Appendix

**Quickpick Buttons** are great shortcuts to access your frequently used FAMIS forms. Follow these four simple steps to create a custom Quickpick Button.



*Step 1* – *Right-click in the gray area on the left, and then click on Add Quickpick Button...* 

Step 2 – Select the default radio button Form, then click <u>Next</u>.





Step 3 – Select desired Application, type desired name for Button Label, then click Finish.

Step 4 – The new "Active Work Orders" quickpick button now displays.



### 6. Questions

1. For questions, please contact:

Patti Soskins, Manager, Facilities Services Business Analytics 512-471-0927 <u>FS-Business-Analytics@austin.utexas.edu</u>

2. For any equipment related questions, please contact Engineering Tech Support Contact (ETS):

Mysti Burges