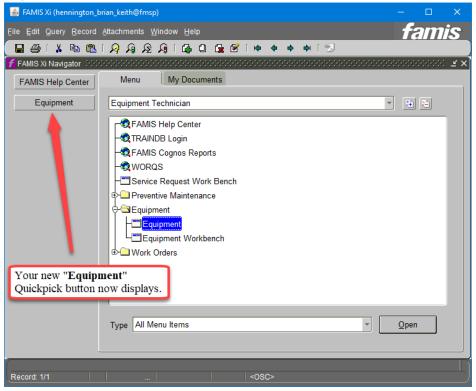

B. Log into FAMIS – Enter your UT EID and Password

C. Main Screen Example - this is the default home screen after log in.

| D. | <b>Equipment and Worl</b> | <b>Order Forms in FAMIS</b> | - are used to review | the desired information. |
|----|---------------------------|-----------------------------|----------------------|--------------------------|
|----|---------------------------|-----------------------------|----------------------|--------------------------|

## 3. Equipment Form

A. Launch the Equipment Form

B. Enter Query Mode