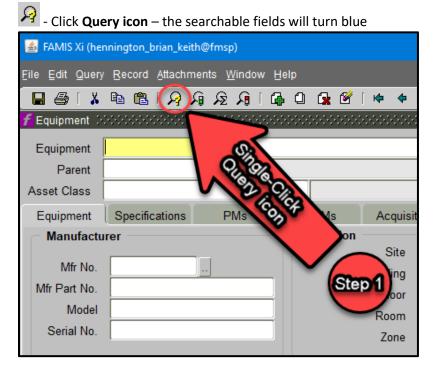

## 3. Equipment Form

A. Launch the Equipment Form

B. Enter Query Mode

### C. Execute Query Mode

The blue fields allow multiple search criteria to be entered. **NOTE**: Detailed and specific criteria helps return more unique records.

| FAMIS Xi (hennington_brian_keith@fmsp)                                 |                                        | - 0                                   |
|------------------------------------------------------------------------|----------------------------------------|---------------------------------------|
| ile <u>E</u> dit Query <u>R</u> ecord <u>A</u> ttachments <u>Win</u> e | Single-Click to Step 3                 | <b>tamis</b>                          |
|                                                                        |                                        |                                       |
| Equipment Schebbbbbbbbbbbbbbbbbbbbbbbbbbbbbbbbbbbb                     |                                        |                                       |
| Equipment EQ053742                                                     | -                                      |                                       |
| Parent                                                                 |                                        |                                       |
| Asset Class                                                            | OMs Acquisition Readings               |                                       |
| Equipment Specifications PM                                            | CMB Acquisition Readings               | s Alias                               |
| Manufacturer                                                           | Site                                   | Accounts                              |
| Mfr No.                                                                | Step 2)ing                             | WO History                            |
| Mfr Part No.                                                           | Floor                                  | Vehicle Details                       |
| Model                                                                  | Room                                   | Dates                                 |
| Serial No.                                                             | Zone                                   |                                       |
|                                                                        |                                        | Audit                                 |
| Description                                                            | General Information<br>Assessment Date | Attributes                            |
| Keyword                                                                | Service Guide                          | Lifecycle                             |
| Type .                                                                 | Status / Condition                     |                                       |
| Asset No.                                                              | Rental Type                            |                                       |
| Equip Group                                                            | Rental / Mileage Rate                  |                                       |
| PM Group                                                               | Replacement Cost                       | · · · · · · · · · · · · · · · · · · · |
| Criticality                                                            | Overall Rating                         |                                       |
|                                                                        |                                        |                                       |