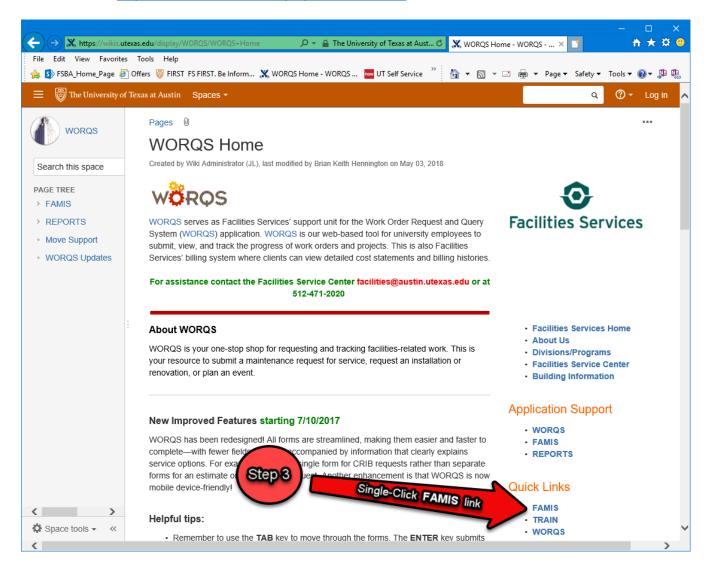

## 2. FAMIS Navigation Overview

A. Access FAMIS – Follow these 3 simple steps to access FAMIS

2) <u>Step 2</u> – Enter your UT EID and password:

3) <u>Step 2</u> -Single-Click the FAMIS icon

 <u>Step 3</u> - Now Single-Click the FAMIS icon, upon landing on the WORQS wiki site: https://wikis.utexas.edu/display/WORQS/FAMIS