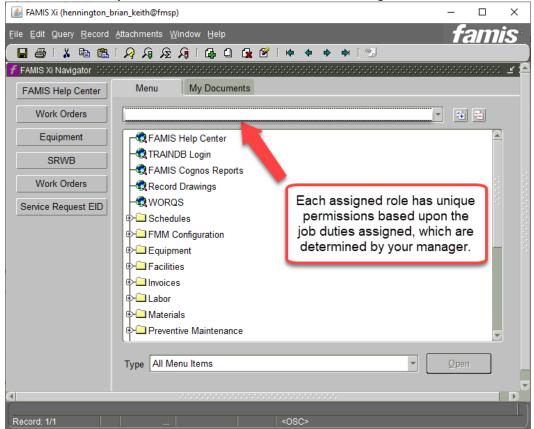

B. Log into FAMIS – Enter your UT EID and Password

C. Main Screen Example - this is the default home screen after log in.

| D. | <b>Equipment and Worl</b> | <b>Order Forms in FAMIS</b> | - are used to review | the desired information. |
|----|---------------------------|-----------------------------|----------------------|--------------------------|
|----|---------------------------|-----------------------------|----------------------|--------------------------|