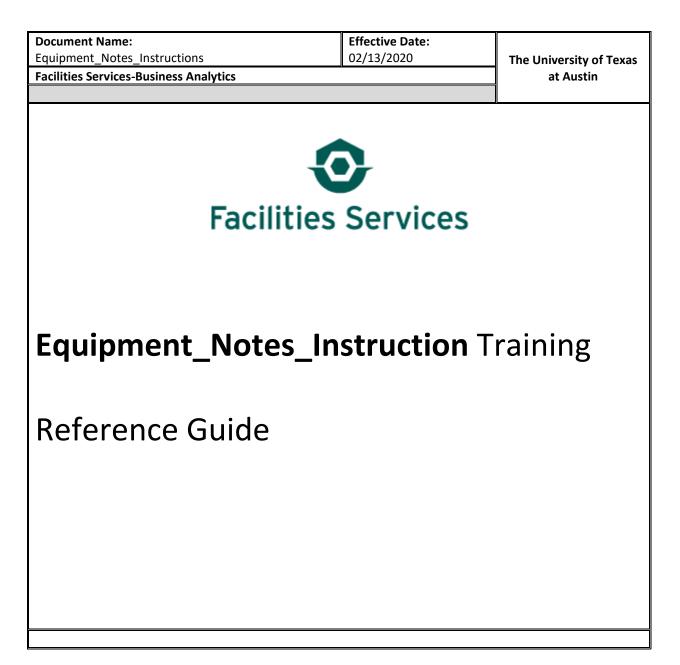

## 2. FAMIS Navigation Overview

A. Access FAMIS – Follow these 3 simple steps to access FAMIS

2) <u>Step 2</u> – Enter your UT EID and password:

3) <u>Step 2</u> -Single-Click the FAMIS icon

 <u>Step 3</u> - Now Single-Click the FAMIS icon, upon landing on the WORQS wiki site: https://wikis.utexas.edu/display/WORQS/FAMIS