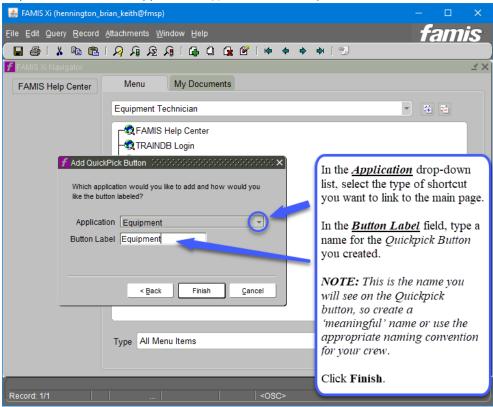

## 2. FAMIS Navigation Overview

A. Access FAMIS – Follow these 3 simple steps to access FAMIS

2) <u>Step 2</u> – Enter your UT EID and password:

3) <u>Step 2</u> -Single-Click the FAMIS icon

 <u>Step 3</u> - Now Single-Click the FAMIS icon, upon landing on the WORQS wiki site: https://wikis.utexas.edu/display/WORQS/FAMIS

B. Log into FAMIS – Enter your UT EID and Password

C. Main Screen Example - this is the default home screen after log in.

| D. | <b>Equipment and Worl</b> | <b>Order Forms in FAMIS</b> | - are used to review | the desired information. |
|----|---------------------------|-----------------------------|----------------------|--------------------------|
|----|---------------------------|-----------------------------|----------------------|--------------------------|