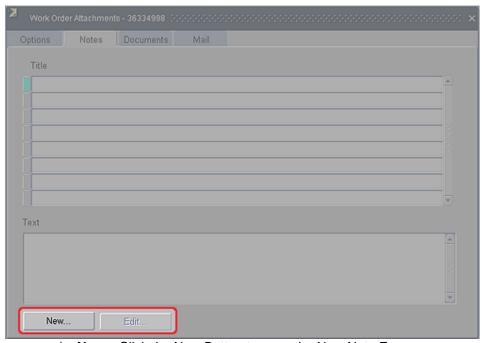

#### Attachments Form - Notes Tab

c) New – Click the New Button to open the New Note Form

## **New Note Form**

d) **Title** – (*required*) Click LOV button to open the Standard Notes form: