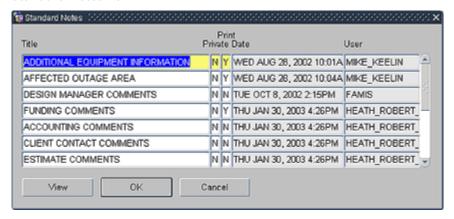

## **New Note Form**

d) **Title** – (*required*) Click LOV button to open the Standard Notes form:

## **Standard Notes Form**

- e) Select the appropriate Note template file.
- f) Click OK to close the Standard Notes form and return to the New Note form.

#### New Note Form - Text Section

g) **Text** – (*required*) Enter text as determined by business rules for the record type and note type.

# **Using Notes Attachments**

New Note Form - Details Section

- h) **Print on Work Order Ticket** Checking this box will cause this note to print on all work orders related to the record (CP, Equipment, Building, etc.). Your business rules will establish whether or not this box should be checked.
- i) Private Note (not used)
- j) **Note Date** (*read only*) When the record is saved, this field shows when the note was created.
- k) **User** (*read only*) When the record is saved, this field displays the name of the person who created the note.
- I) **Source** (read only) When the record is saved, this field displays the name of the form in which this note is attached.
- m) Click OK to save the record and close the form.
- n) Repeat above steps as needed for additional Notes.