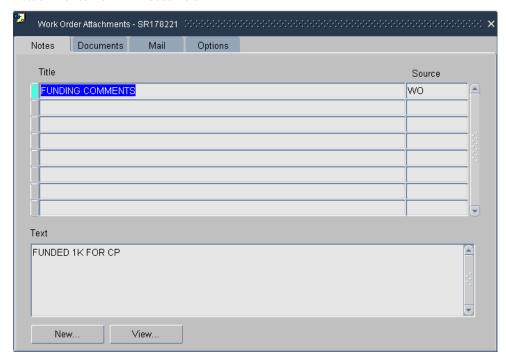

## 2. Editing a Note Attachment

a) Open an existing Note by clicking on the Attachments button and opening the Notes tab:

## Attachments Form - Notes Tab

b) Click the View button to open the Edit Note form: