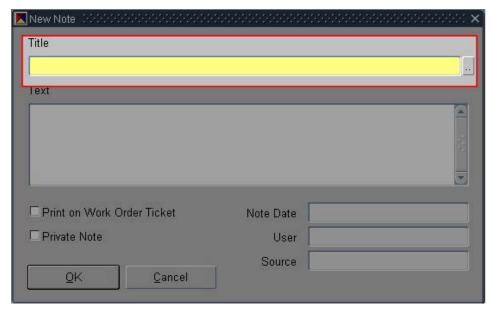

## **New Note Form**

d) **Title** – (*required*) Click LOV button to open the Standard Notes form:

#### New Note Form - Text Section

g) **Text** – (*required*) Enter text as determined by business rules for the record type and note type.

# **Using Notes Attachments**

New Note Form - Details Section

- h) **Print on Work Order Ticket** Checking this box will cause this note to print on all work orders related to the record (CP, Equipment, Building, etc.). Your business rules will establish whether or not this box should be checked.
- i) Private Note (not used)
- j) **Note Date** (*read only*) When the record is saved, this field shows when the note was created.
- k) **User** (*read only*) When the record is saved, this field displays the name of the person who created the note.
- I) **Source** (read only) When the record is saved, this field displays the name of the form in which this note is attached.
- m) Click OK to save the record and close the form.
- n) Repeat above steps as needed for additional Notes.