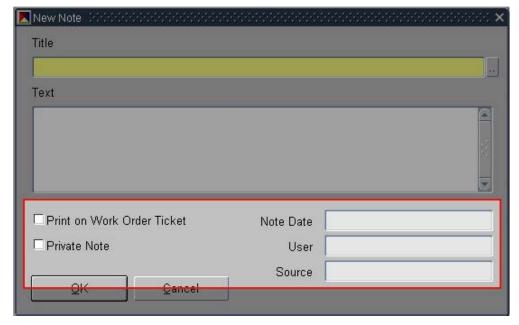

# **Using Notes Attachments**

New Note Form - Details Section

- h) **Print on Work Order Ticket** Checking this box will cause this note to print on all work orders related to the record (CP, Equipment, Building, etc.). Your business rules will establish whether or not this box should be checked.
- i) Private Note (not used)
- j) **Note Date** (*read only*) When the record is saved, this field shows when the note was created.
- k) **User** (*read only*) When the record is saved, this field displays the name of the person who created the note.
- I) **Source** (read only) When the record is saved, this field displays the name of the form in which this note is attached.
- m) Click OK to save the record and close the form.
- n) Repeat above steps as needed for additional Notes.