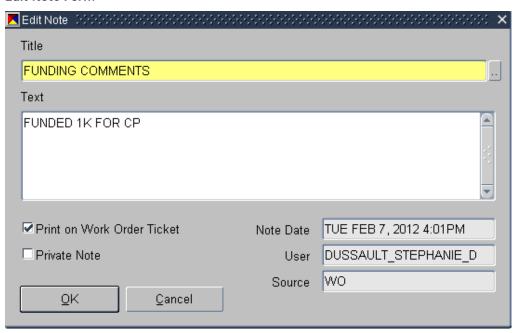

## **Edit Note Form**

- c) Modify Note as appropriate; refer to previous section for field-specific information.
- d) Click OK to save the record and close the form.