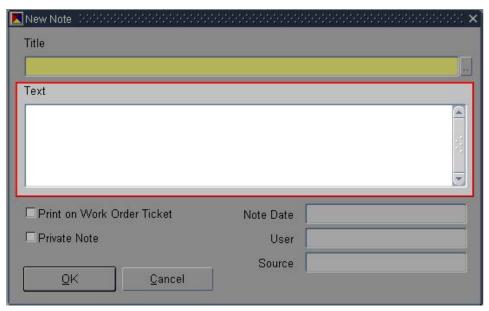

## **New Note Form**

d) **Title** – (*required*) Click LOV button to open the Standard Notes form:

#### New Note Form - Text Section

g) **Text** – (*required*) Enter text as determined by business rules for the record type and note type.