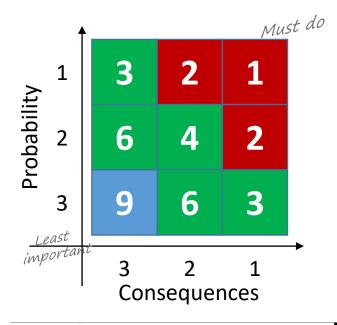

## **Criticality Assessment**

## **Probability examples**

- Redundancy
- Single point of failure
- Age
- Monitored point, so we would be warned

## **Consequences (Risk) examples**

- Mission / research
- · Vivarium
- Visibility
- Resource intensive (level of effort/money to replace
- Down time

|                  |                                                 | inputs        | only          | auto      | auto          |
|------------------|-------------------------------------------------|---------------|---------------|-----------|---------------|
| <b>EQUIPMENT</b> | NOMENCLATURE                                    | Consequence - | Probability - | Product ~ | CRITICALITY - |
| EQ090173         | AHU ASSEMB: AHU-1 RM 6.100                      | 1             | . 3           | 3         | 3             |
| EQ090174         | AHU ASSEMB: AHU-2 RM 6.100                      | 1             | . 2           | 2         | 1             |
| EQ090175         | AHU ASSEMB: AHU-3 RM 6.100                      | 3             | 3             | 9         | 5             |
| EQ090176         | AHU ASSEMB: AHU-4 RM 1.202                      | 1             | . 2           | 2         | 1             |
| EQ090177         | AHU ASSEMB: AHU-5 RM 6.101                      | 1             | . 3           | 3         | 3             |
| EQ090178         | AHU ASSEMB: AHU-6 RM 1.202A                     | 1             | . 1           | 1         | 1             |
| EQ090179         | AHU ASSEMB: AHU-7 RM 1.201                      | 2             | 2 1           | 2         | 1             |
| EQ090180         | AHU ASSEMB: AHU-8 RM 1M.105                     | 2             | 2 2           | 4         | 3             |
| EQ090183         | AHU ASSEMB: FCU-01 RM 6.100                     | 2             | 2 3           | 6         | 3             |
| EQ090160         | AHU ASSEMB: FCU-02 RM 1.203                     | 3             | 1             | . 3       | 3             |
| EQ090184         | AHU ASSEMB: FCU-03 RM 5.106K                    | 3             | 3 2           | 6         | 3             |
| EQ090185         | AHU ASSEMB: FCU-04 RM 4.102                     | 3             | 3             | 9         | 5             |
| EQ044022         | AUTO SCRUB 031                                  | 2             | 2 1           | 2         | 1             |
| EQ094692         | CNTRLHVAC: BAS DDC SYSTEM                       | 1             | . 2           | 2         | 1             |
| EQ047719         | H2O_LOOPLB 001 (EDSTROM WATER SYSTEM) PARENT    | 2             | 2 2           | 4         | 3             |
| EQ092113         | H2O LOOP: HEATING WATER CLOSED LOOP SYSTEM      | 1             | . 3           | 3         | 3             |
| EQ095872         | STEAMMPSYS: STEAM SYSTEMS LPS, MPS, HPS RM 1.61 | 1 1           | . 3           | 3         | 3             |
| EQ092540         | PANEL-FIRE: BUILDING FIRE ALARM SYSTEM.         | 1             | . 2           | 2         | 1             |
| EQ082518         | NUR: WET SPRINKLER SYSTEM                       | 1             | . 1           | 1         | 1             |
| EQ043453         | RO-DI SYSTEM (PARENT)                           | 2             | 2 2           | 4         | 3             |

| Product     | 1, 2 | 3, 4, 6 | 9     |
|-------------|------|---------|-------|
| Criticality | 1    | 3       | 5     |
|             | Must |         | Least |

do important