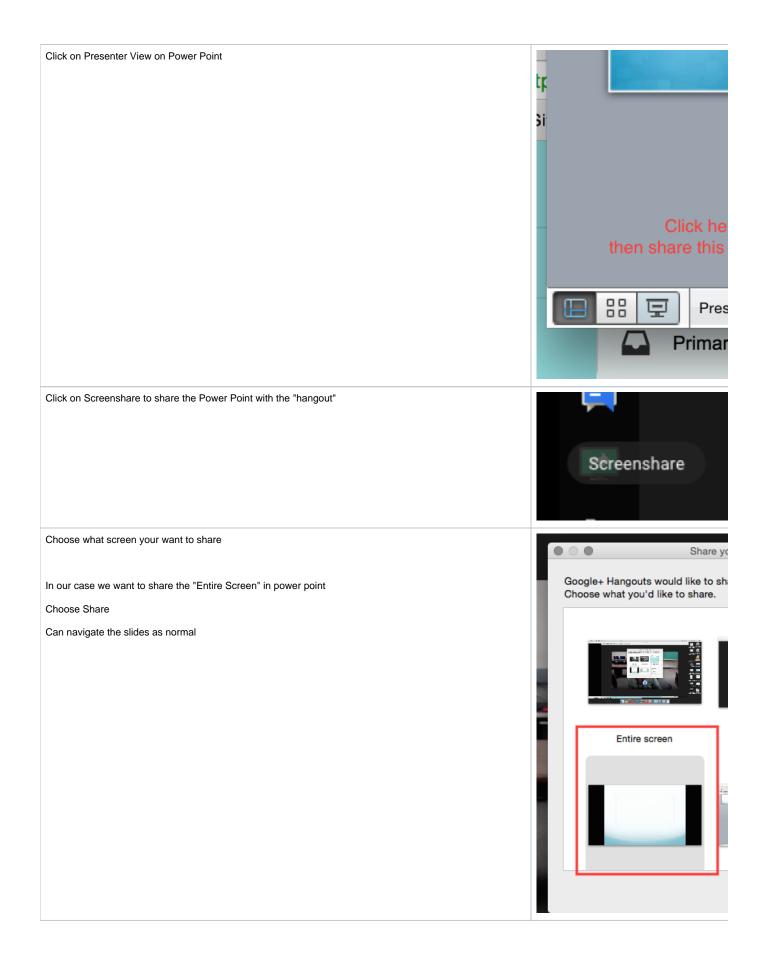

| When you don't want to share anymore choose the 3 dots again and choose to stop screenshare                       | €                           |
|-------------------------------------------------------------------------------------------------------------------|-----------------------------|
|                                                                                                                   | 53 F                        |
| Power Point Setup                                                                                                 | <b>—</b> (                  |
| If you have a powerpoint or want to to get it to look right open "Power Point" go to >Slide Show><br>Set Up Show> | ns Slide Show R             |
|                                                                                                                   | tion Settings Hide Slide Se |

Choose to Browsed by an individual (window)

Click OK

| Se                                 |
|------------------------------------|
| Show type                          |
| Presented by a<br>Browsed by an    |
| Browsed at a l                     |
| Show options                       |
| Loop continuo                      |
| Show without                       |
| Show without                       |
| Annotation pen co                  |
| Slides                             |
|                                    |
| From:                              |
| O Custom show:                     |
| Advance slides                     |
| Manually                           |
| <ul> <li>Using timings,</li> </ul> |
|                                    |
|                                    |
|                                    |
|                                    |
|                                    |