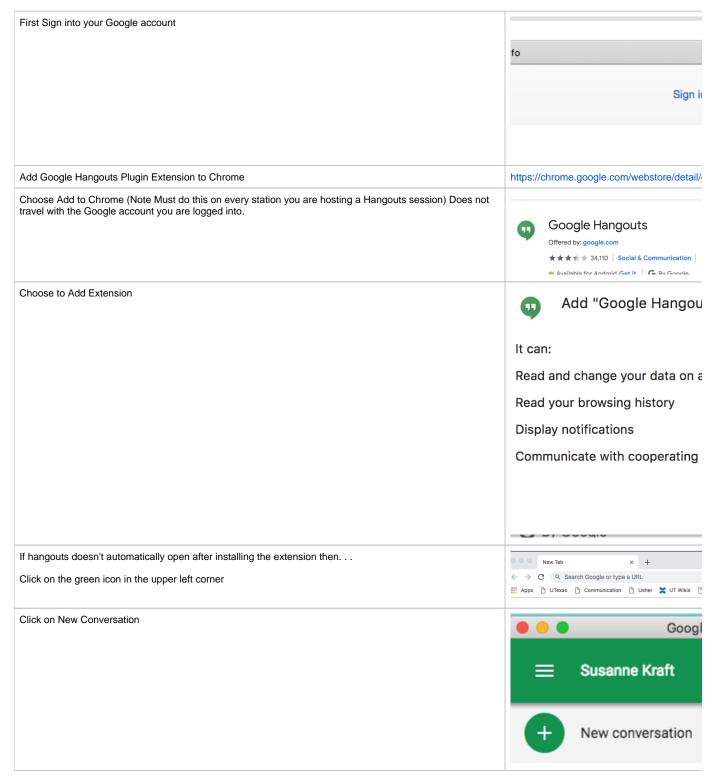

When you want to switch back to viewing your full screen webcam click on Stop Screensharing

'g4ju4sbmxlidvb5jvpvq3gqifaa?hl=en You are