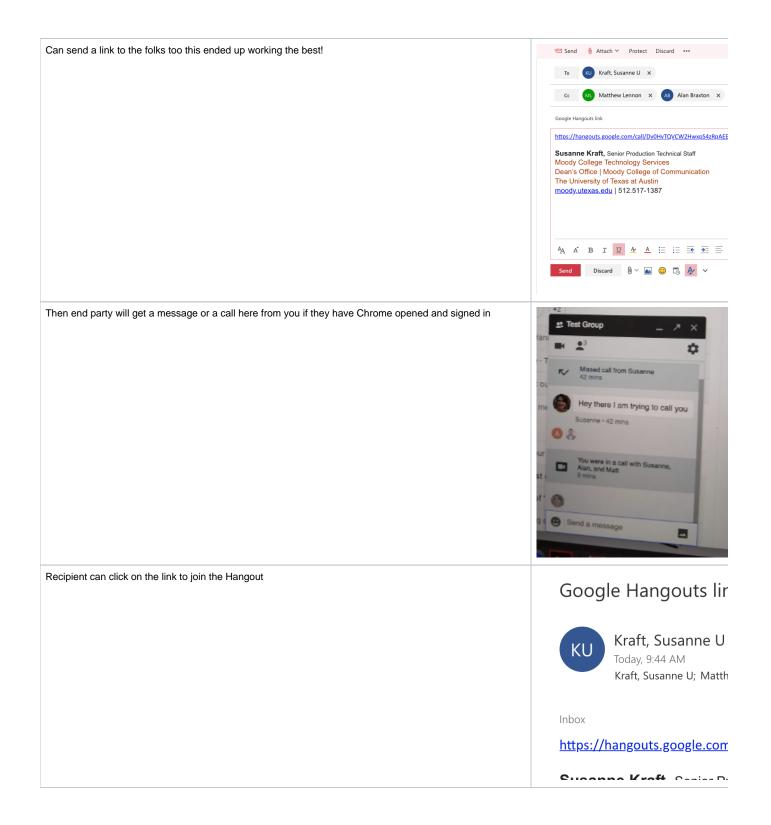

When you want to switch back to viewing your full screen webcam click on Stop Screensharing

'g4ju4sbmxlidvb5jvpvq3gqifaa?hl=en You are