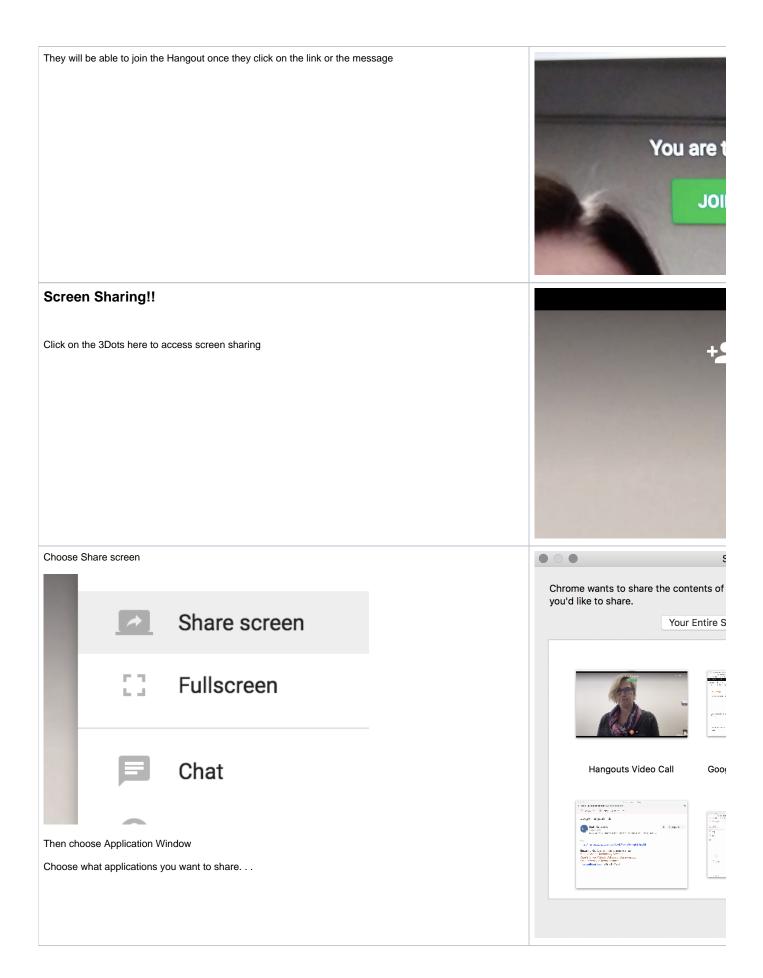

| When you don't want to share anymore choose the 3 dots again and choose to stop screenshare                       | €                           |
|-------------------------------------------------------------------------------------------------------------------|-----------------------------|
|                                                                                                                   | 53 F                        |
| Power Point Setup                                                                                                 | <b>—</b> (                  |
| If you have a powerpoint or want to to get it to look right open "Power Point" go to >Slide Show><br>Set Up Show> | ns Slide Show R             |
|                                                                                                                   | tion Settings Hide Slide Se |

Choose to Browsed by an individual (window)

Click OK

| Se                                 |
|------------------------------------|
| Show type                          |
| Presented by a<br>Browsed by an    |
| Browsed at a l                     |
| Show options                       |
| Loop continuo                      |
| Show without                       |
| Show without                       |
| Annotation pen co                  |
| Slides                             |
|                                    |
| From:                              |
| O Custom show:                     |
| Advance slides                     |
| Manually                           |
| <ul> <li>Using timings,</li> </ul> |
|                                    |
|                                    |
|                                    |
|                                    |
|                                    |