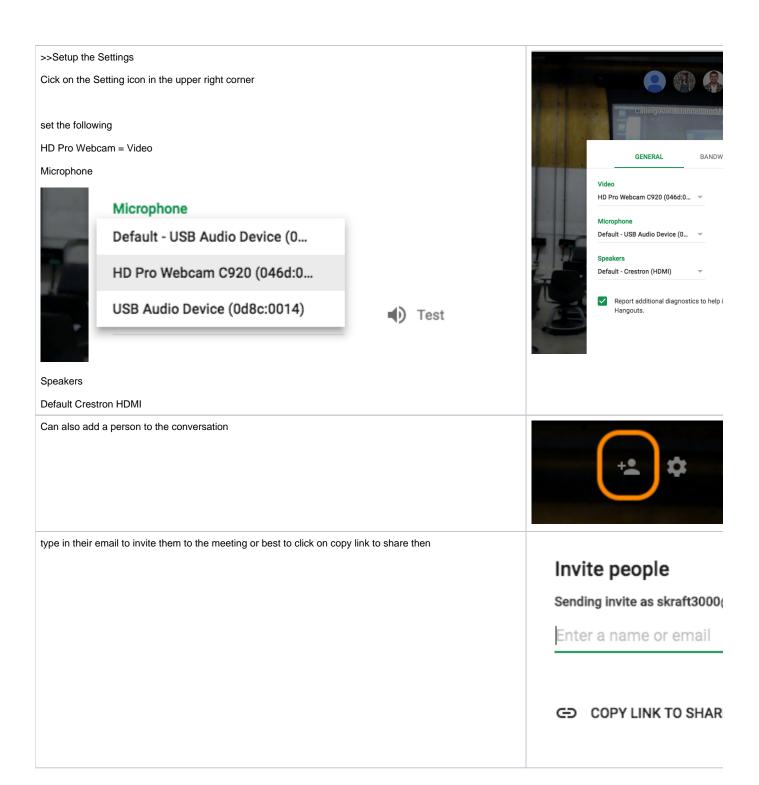

When you want to switch back to viewing your full screen webcam click on Stop Screensharing

'g4ju4sbmxlidvb5jvpvq3gqifaa?hl=en You are