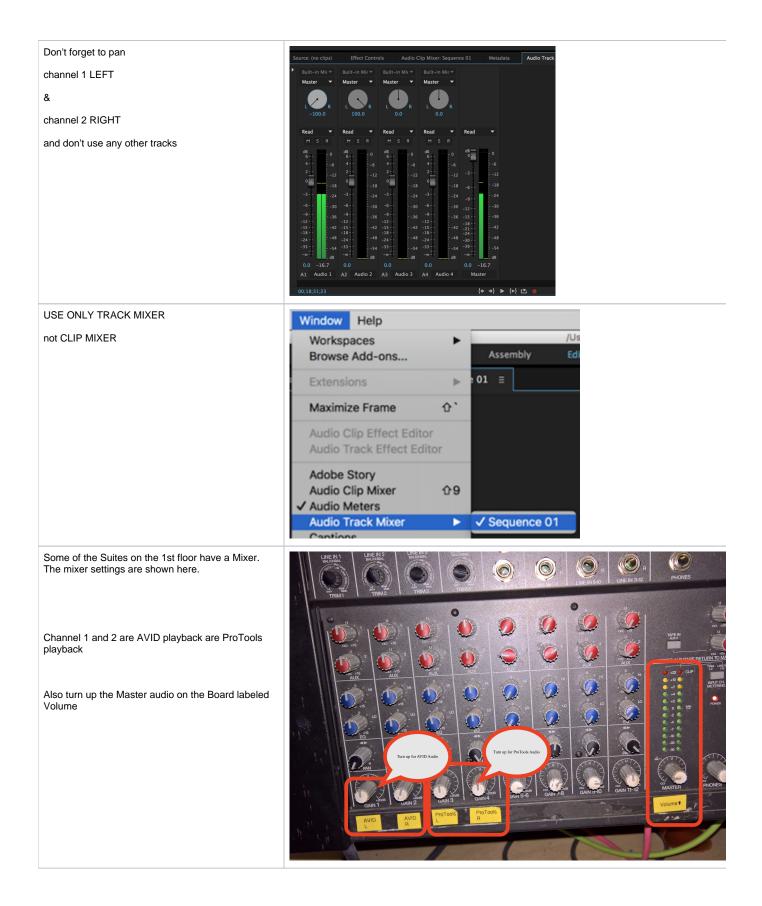

## **AVID- Premiere and Davinci Resolve - Audio and Video** Monitoring in CMB 1st floor Rooms

Check that the WHITE Thunderbolt cable is plugged

| Click on Video><br>Choose Video Output > Select Component and<br>choose 1080p23.98 | Intensity Extreme                                        |
|------------------------------------------------------------------------------------|----------------------------------------------------------|
|                                                                                    | Video Audio Conversions About                            |
|                                                                                    | Video Input                                              |
|                                                                                    | HDMI Component Composite S Video                         |
|                                                                                    | Video Output                                             |
|                                                                                    | Output Format: 1080p23.98                                |
|                                                                                    | Remove Field Jitter On Pause                             |
|                                                                                    | Set Analog Video Output: OOO Component Composite S Video |
|                                                                                    | Idle Output: O Black Last Frame Shown                    |
|                                                                                    | Applog Video Output Lovels Cancel Save                   |
| Olish an Audio Tak (Kabara is ana) - Olish an DOA                                  |                                                          |
| Click on Audio Tab (if there is one) > Click on RCA<br>Click on Save               | Video Audio Conversions About                            |
|                                                                                    |                                                          |
|                                                                                    | udio Input                                               |
|                                                                                    |                                                          |
| Desktop Video                                                                      |                                                          |
|                                                                                    |                                                          |
| Desktop Video                                                                      |                                                          |
|                                                                                    |                                                          |
| Desktop Video<br>Close the Desktope Video click the red button in the              |                                                          |
| Desktop Video<br>Close the Desktope Video click the red button in the              |                                                          |
| Desktop Video<br>Close the Desktope Video click the red button in the              |                                                          |