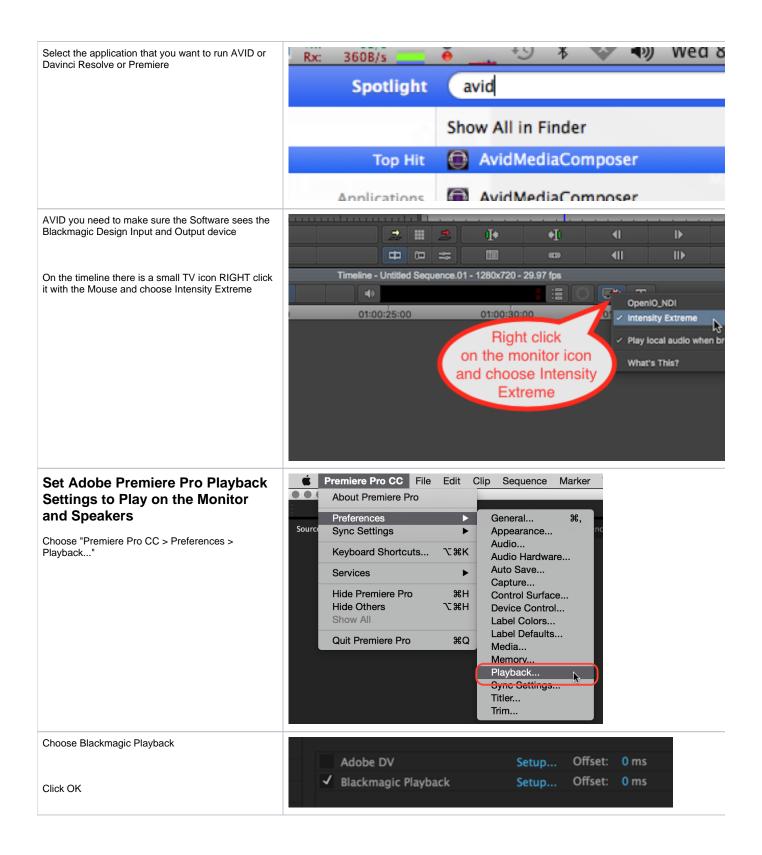

## **AVID- Premiere and Davinci Resolve - Audio and Video** Monitoring in CMB 1st floor Rooms

Check that the WHITE Thunderbolt cable is plugged

| Click on Video><br>Choose Video Output > Select Component and<br>choose 1080p23.98 | Intensity Extreme                                        |
|------------------------------------------------------------------------------------|----------------------------------------------------------|
|                                                                                    | Video Audio Conversions About                            |
|                                                                                    | Video Input                                              |
|                                                                                    | HDMI Component Composite S Video                         |
|                                                                                    | Video Output                                             |
|                                                                                    | Output Format: 1080p23.98                                |
|                                                                                    | Remove Field Jitter On Pause                             |
|                                                                                    | Set Analog Video Output: OOO Component Composite S Video |
|                                                                                    | Idle Output: O Black Last Frame Shown                    |
|                                                                                    | Applog Video Output Lovels Cancel Save                   |
| Olish an Audio Tak (Kabara is ana) - Olish an DOA                                  |                                                          |
| Click on Audio Tab (if there is one) > Click on RCA<br>Click on Save               | Video Audio Conversions About                            |
|                                                                                    |                                                          |
|                                                                                    | udio Input                                               |
|                                                                                    |                                                          |
| Desktop Video                                                                      |                                                          |
|                                                                                    |                                                          |
| Desktop Video                                                                      |                                                          |
|                                                                                    |                                                          |
| Desktop Video<br>Close the Desktope Video click the red button in the              |                                                          |
| Desktop Video<br>Close the Desktope Video click the red button in the              |                                                          |
| Desktop Video<br>Close the Desktope Video click the red button in the              |                                                          |