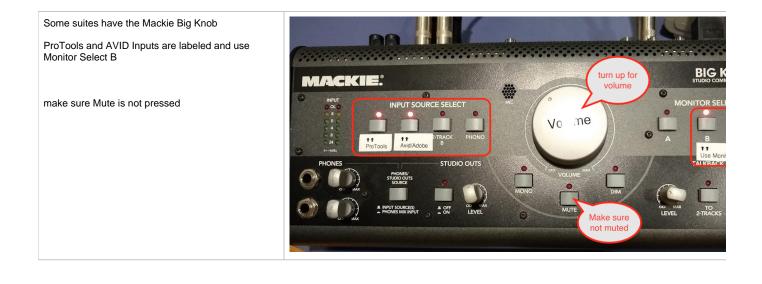

## **AVID- Premiere and Davinci Resolve - Audio and Video** Monitoring in CMB 1st floor Rooms

Check that the WHITE Thunderbolt cable is plugged

| Click on Video><br>Choose Video Output > Select Component and<br>choose 1080p23.98 | Intensity Extreme                                        |
|------------------------------------------------------------------------------------|----------------------------------------------------------|
|                                                                                    | Video Audio Conversions About                            |
|                                                                                    | Video Input                                              |
|                                                                                    | HDMI Component Composite S Video                         |
|                                                                                    | Video Output                                             |
|                                                                                    | Output Format: 1080p23.98                                |
|                                                                                    | Remove Field Jitter On Pause                             |
|                                                                                    | Set Analog Video Output: OOO Component Composite S Video |
|                                                                                    | Idle Output: O Black Last Frame Shown                    |
|                                                                                    | Applog Video Output Lovels Cancel Save                   |
| Olish an Audio Tak (Kabara is ana) - Olish an DOA                                  |                                                          |
| Click on Audio Tab (if there is one) > Click on RCA<br>Click on Save               | Video Audio Conversions About                            |
|                                                                                    |                                                          |
|                                                                                    | udio Input                                               |
|                                                                                    |                                                          |
| Desktop Video                                                                      |                                                          |
|                                                                                    |                                                          |
| Desktop Video                                                                      |                                                          |
|                                                                                    |                                                          |
| Desktop Video<br>Close the Desktope Video click the red button in the              |                                                          |
| Desktop Video<br>Close the Desktope Video click the red button in the              |                                                          |
| Desktop Video<br>Close the Desktope Video click the red button in the              |                                                          |