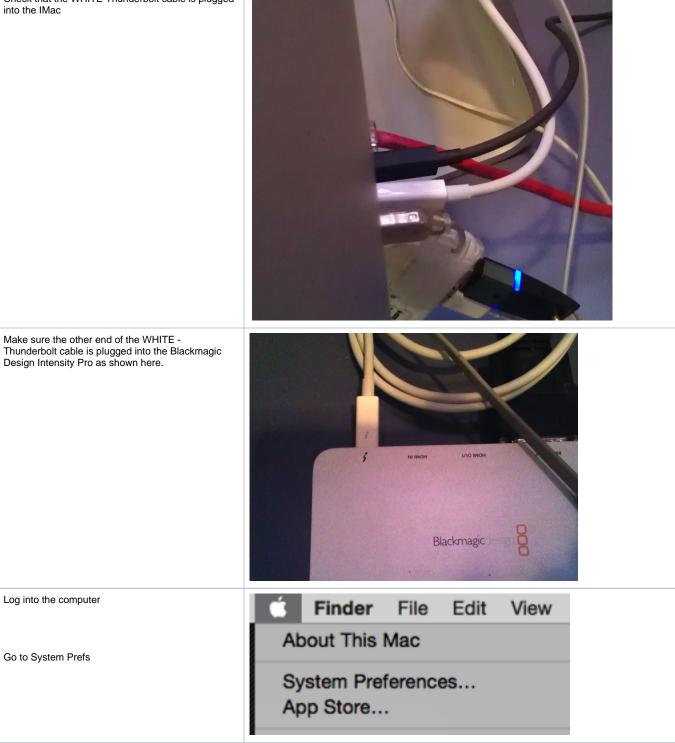

## **AVID- Premiere and Davinci Resolve - Audio and Video** Monitoring in CMB 1st floor Rooms

Check that the WHITE Thunderbolt cable is plugged

| Click on Video><br>Choose Video Output > Select Component and<br>choose 1080p23.98 | Intensity Extreme                                        |
|------------------------------------------------------------------------------------|----------------------------------------------------------|
|                                                                                    | Video Audio Conversions About                            |
|                                                                                    | Video Input                                              |
|                                                                                    | HDMI Component Composite S Video                         |
|                                                                                    | Video Output                                             |
|                                                                                    | Output Format: 1080p23.98                                |
|                                                                                    | Remove Field Jitter On Pause                             |
|                                                                                    | Set Analog Video Output: OOO Component Composite S Video |
|                                                                                    | Idle Output: O Black Last Frame Shown                    |
|                                                                                    | Applog Video Output Lovels Cancel Save                   |
| Olish an Audio Tak (Kabara is ana) - Olish an DOA                                  |                                                          |
| Click on Audio Tab (if there is one) > Click on RCA<br>Click on Save               | Video Audio Conversions About                            |
|                                                                                    |                                                          |
|                                                                                    | udio Input                                               |
|                                                                                    |                                                          |
| Desktop Video                                                                      |                                                          |
|                                                                                    |                                                          |
| Desktop Video                                                                      |                                                          |
|                                                                                    |                                                          |
| Desktop Video<br>Close the Desktope Video click the red button in the              |                                                          |
| Desktop Video<br>Close the Desktope Video click the red button in the              |                                                          |
| Desktop Video<br>Close the Desktope Video click the red button in the              |                                                          |