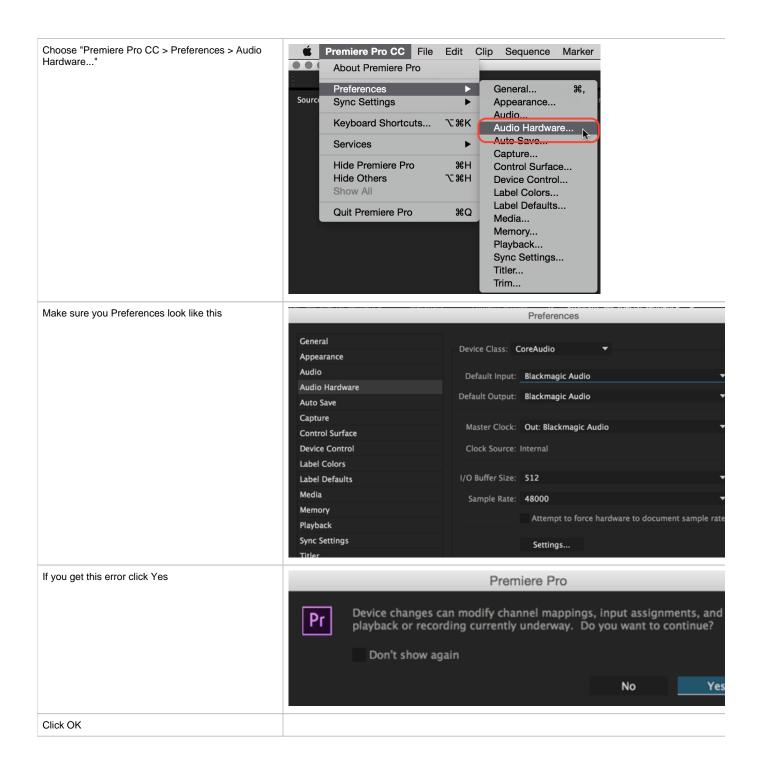

## **AVID- Premiere and Davinci Resolve - Audio and Video** Monitoring in CMB 1st floor Rooms

Check that the WHITE Thunderbolt cable is plugged

| Click on Video><br>Choose Video Output > Select Component and<br>choose 1080p23.98 | Intensity Extreme                                        |
|------------------------------------------------------------------------------------|----------------------------------------------------------|
|                                                                                    | Video Audio Conversions About                            |
|                                                                                    | Video Input                                              |
|                                                                                    | HDMI Component Composite S Video                         |
|                                                                                    | Video Output                                             |
|                                                                                    | Output Format: 1080p23.98                                |
|                                                                                    | Remove Field Jitter On Pause                             |
|                                                                                    | Set Analog Video Output: OOO Component Composite S Video |
|                                                                                    | Idle Output: O Black Last Frame Shown                    |
|                                                                                    | Applog Video Output Lovels Cancel Save                   |
| Olish an Audio Tak (Kabara is ana) - Olish an DOA                                  |                                                          |
| Click on Audio Tab (if there is one) > Click on RCA<br>Click on Save               | Video Audio Conversions About                            |
|                                                                                    |                                                          |
|                                                                                    | udio Input                                               |
|                                                                                    |                                                          |
| Desktop Video                                                                      |                                                          |
|                                                                                    |                                                          |
| Desktop Video                                                                      |                                                          |
|                                                                                    |                                                          |
| Desktop Video<br>Close the Desktope Video click the red button in the              |                                                          |
| Desktop Video<br>Close the Desktope Video click the red button in the              |                                                          |
| Desktop Video<br>Close the Desktope Video click the red button in the              |                                                          |