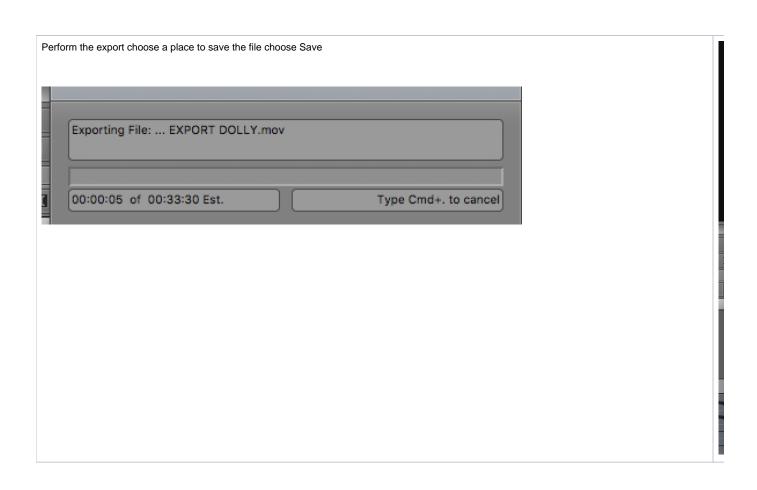

| Click Save |
|------------|
|            |
|            |
|            |
|            |
|            |
|            |
|            |
|            |
|            |
|            |
|            |
|            |
|            |
|            |
|            |
|            |
|            |
|            |
|            |
|            |
|            |
|            |
|            |