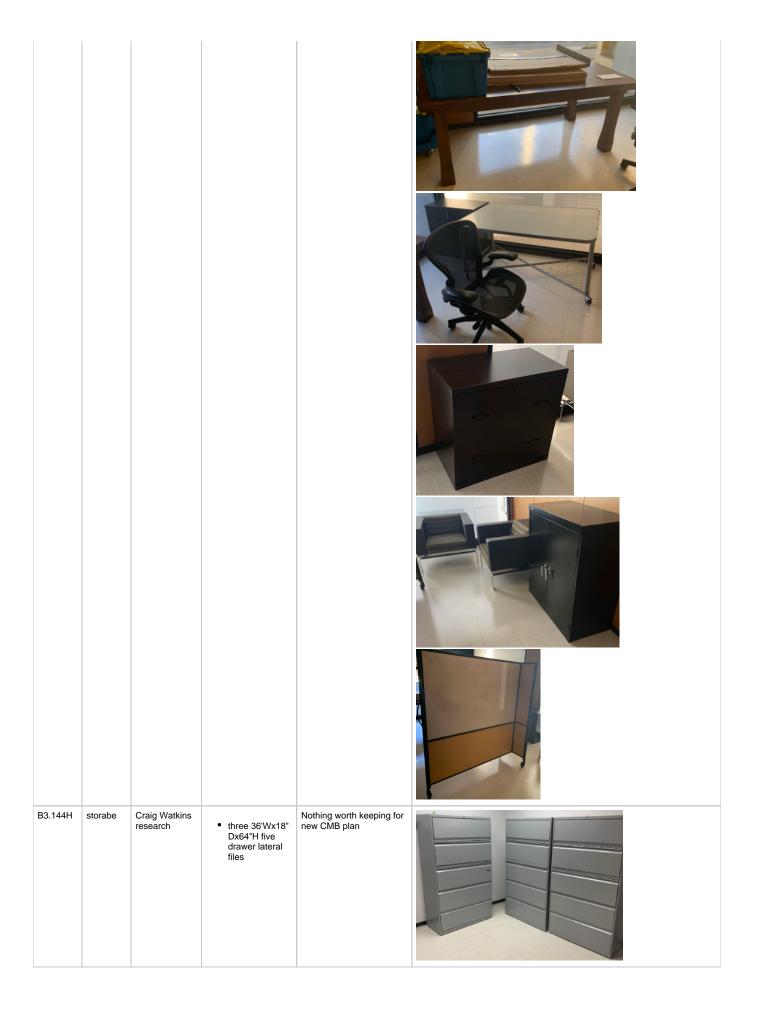

| B3.144  | main office and shared conference room | Dhiraj Murthy<br>and Craig<br>Watkins<br>research<br>groups | four angled 2'x5.5' making 6'x11' dog bone conference table three Herman Miller Aeron chairs misc office chair two 33" square arm chairs | Aeron chairs could be reused.  Arm chairs could be reused.  dog bone conference table was old Newsroom. |  |
|---------|----------------------------------------|-------------------------------------------------------------|------------------------------------------------------------------------------------------------------------------------------------------|---------------------------------------------------------------------------------------------------------|--|
| B3.144A | storage                                | Dhiraj Murthy<br>research                                   | two 36'Wx18"<br>Dx64"H five<br>drawer lateral<br>files                                                                                   | Nothing worth keeping for<br>new CMB plan                                                               |  |
| B3.144B | storage                                | Dhiraj Murthy<br>research                                   | built-in wooden<br>shelving                                                                                                              | Nothing worth keeping for<br>new CMB plan                                                               |  |

| B3.144C | shared<br>research<br>office | Dhiraj Murthy research | two 36'Wx18" Dx64"H five drawer lateral files two 55"x37" glass top rolling metal desks two Herman Miller Aeron chairs 4'x6' whiteboard | Aeron chairs could be reused glass top desk came from ADV computer lab so there are about 10 of them or so in the college but tech team isn't a fan of these Nothing else worth keeping for new CMB plan |  |
|---------|------------------------------|------------------------|-----------------------------------------------------------------------------------------------------------------------------------------|----------------------------------------------------------------------------------------------------------------------------------------------------------------------------------------------------------|--|

| re | hared<br>asearch<br>ffice | Dhiraj Murthy research | two 36'Wx18"     Dx64"H five     drawer lateral     files     two 55"x37"     glass top     rolling metal     desks     two Herman     Miller Aeron     chairs     misc guest     chair | Aeron chairs could be reused  Nothing else worth keeping for new CMB plan |  |
|----|---------------------------|------------------------|-----------------------------------------------------------------------------------------------------------------------------------------------------------------------------------------|---------------------------------------------------------------------------|--|
|----|---------------------------|------------------------|-----------------------------------------------------------------------------------------------------------------------------------------------------------------------------------------|---------------------------------------------------------------------------|--|

| B3.144E      | shared research office       | Craig Watkins research | two 55"x37" glass top rolling metal desks     two 33" square arm chairs     two 36'Wx18" Dx64"H five drawer lateral files     four Herman Miller Aeron chairs                                                                                                         | Aeron chairs could be reused  Armchairs could be reused - they match others in the suite                                                   |  |
|--------------|------------------------------|------------------------|-----------------------------------------------------------------------------------------------------------------------------------------------------------------------------------------------------------------------------------------------------------------------|--------------------------------------------------------------------------------------------------------------------------------------------|--|
| B3.<br>144FA | shared<br>research<br>office | Craig Watkins research | four 29"Wx16" Dx28"H black storage cabinets     two 55"x37" glass top rolling metal desks     4'x6' wooden table/desk     two 33" square arm chairs     two Herman Miller Aeron chairs     36"Wx18"Dx41" H black metal storage cabinet     60"x66" rolling whiteboard | Aeron chairs could be reused  Armchairs could be reused - they match others in the suite  Wood desk may be Craig Watkins personal property |  |