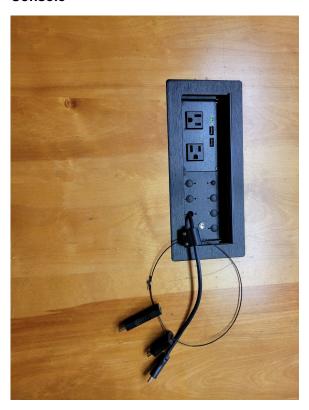

#### Console

#### Guide

Turn on the room A/V system by connecting the display cable on either end of the conference table to your laptop. The projector and screen will come on automatically.