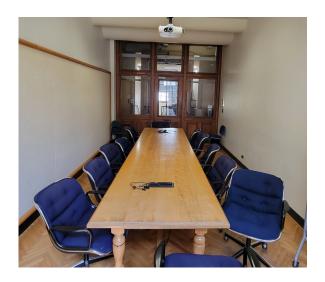

|
| Adjustable No<br>Height                                                                   |
| <b>Computer</b> No                                                                        |
| Document No<br>Camera                                                                     |
| USB No Extender                                                                           |
| Adapter Ring HDMI, USBC, Mini DP                                                          |
| Microphone No (s)                                                                         |
| Camera(s) No                                                                              |

# Images

## **Audience View**

### Projector



Whiteboard



**Presenter View** 



#### Console



#### Guide

Turn on the room A/V system by connecting the display cable on either end of the conference table to your laptop. The projector and screen will come on automatically.

#### **Projector**

The Projector and screen are set to turn on automatically when a device is connected to the A/V cables on the table. There is a 10-minute delay after removing the A/V cable from your device before the projector and screen will turn off automatically.

#### **Audio**

#### Volume

The room has wall mounted speakers next to the projector screen. Audio is controlled through any device that is connected to the A/V cables on the table.

# Lights

The Light control panel is on the wall. This room has standard switches.

#### End

When you are finished with the Classroom AV equipmen