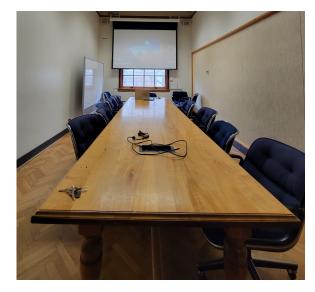

| Flat Panel TV No                                                                          |
| Adjustable No<br>Height                                                                   |
| <b>Computer</b> No                                                                        |
| Document No<br>Camera                                                                     |
| USB No Extender                                                                           |
| Adapter Ring HDMI, USBC, Mini DP                                                          |
| Microphone No (s)                                                                         |
| Camera(s) No                                                                              |

# Images

## **Audience View**

### Projector



Whiteboard



**Presenter View** 



#### Console



#### Guide

Turn on the room A/V system by connecting the display cable on either end of the conference table to your laptop. The projector and screen will come on automatically.

#### **Projector**

The Projector and screen are set to turn on automatically when a device is connected to the A/V cables on the table. There is a 10-minute delay after removing the A/V cable from your device before the projector and screen will turn off automatically.

#### **Audio**

#### Volume

The room has wall mounted speakers next to the projector screen. Audio is controlled through any device that is connected to the A/V cables on the table.

# Lights

The Light control panel is on the wall. This room has standard switches.

#### End

When you are fi