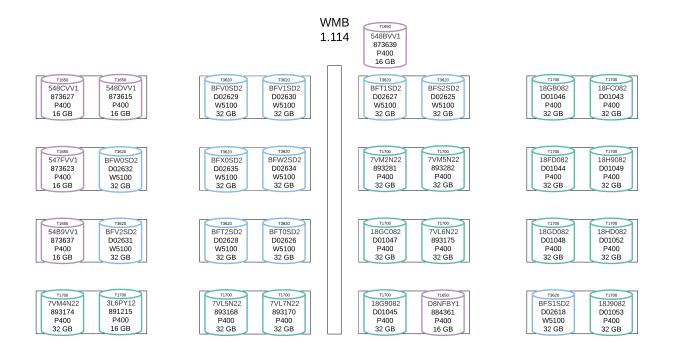

# **WMB Computer Classrooms**

There are two computer classrooms located in West Mall Building, and both are available for reservation. Both classrooms have a teaching workstation connected to a TV display. If students do not see the software they need (listed here), please have your instructor send their request LAITS. See images below for detailed information about each computer in the Labs as well as the layout of the room.

## WMB 1.110



WMB 1.110













T1650

Revision Date 06/30/2020

T1700





K600

32 GB

893173

P400

32 GB

DOOR

#### View Calendar

- Smaller Lab
- 22 PC work stations

### WMB 1.114



DOOR

#### View Calendar

- Larger Lab
- 32 PC work stations