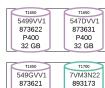

## WMB 1.110

WMB 1.110

T1650

Revision Date 06/30/2020

T1700

K600

32 GB

893173

P400

32 GB

DOOR

#### View Calendar

- Smaller Lab
- 22 PC work stations